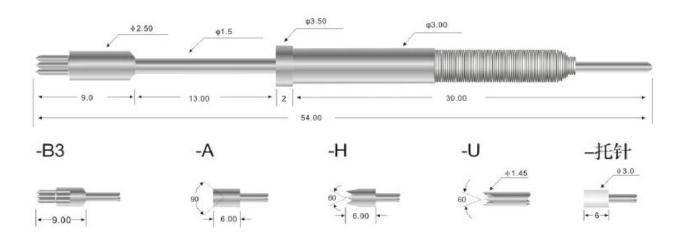

# **Product Specification**

| Brand        | SFENG    |
|--------------|----------|
| Item number  | SF-PH-15 |
| Plunger      | Becu     |
| Barrel       | POM      |
| Spring       | SUS304   |
| Spring Force | 320g     |
| Full Travel  | 15.0     |
| MOQ          | 100      |

### **Product Picture**

### SF-PH15-B3



### **Our Service**

- 1. We can reply your inquiry within 24 working hours.
- 2. Customized design is available and OEM are welcomed.
- 3. We can deliver the probe pins to our clients all over the world with speed and precision.
- 4. We can provide the lowest price with high quality product to our client

### **Main Products**

Spring loaded pin (single) for PCB, ICT, FCT testing etc;

Pogo pin (connector) to establish connection between two printed circuit boards for charging, locating, Batt ery, Semiconductor & Interconnect applications;

Double ended probe for BGA and Semiconductor testing;

Universal pin without spring, coating pin, LM pin with QZ and VZ series;

High current probe, Switch probe, Capacitance needle;

Terminal & receptacle /socket;

Other related electronic component