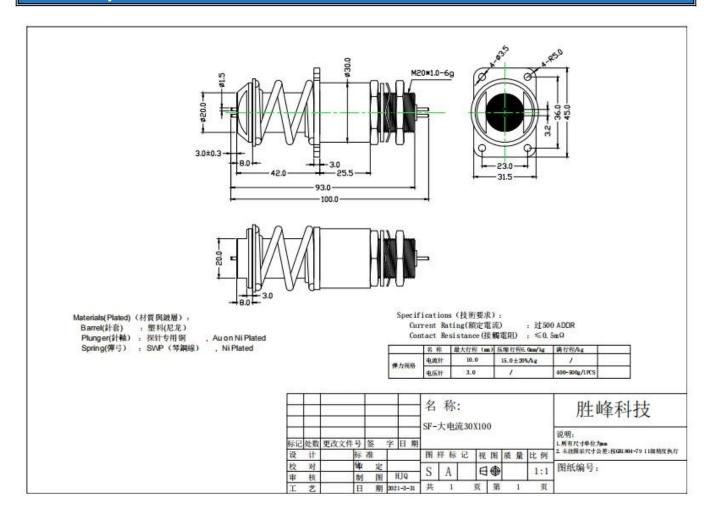

#### **Product Specification:**

#### **Product Description:**

High-current probes are characterised by a specific probe design with low resistance. (**pogo pin probe manufacturers china**)The main focus here is to avoid a too strong temperature increase of the probes or the individual probe components and to optimise the contact to the test item.