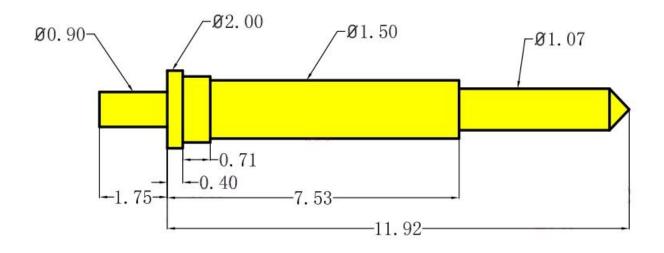

## **Product Drawing**

| Item code      | SF-PPA1.5*13.67                                                       |
|----------------|-----------------------------------------------------------------------|
| Material       | Plunger:Brass, Ni plated<br>Barrel: Becu, Ni plated<br>Spring: SUS304 |
| Current Rating | 3A                                                                    |
| Rated Stroke   | 1.9mm                                                                 |
| Spring force   | 150g                                                                  |
| MOQ            | 100pcs                                                                |