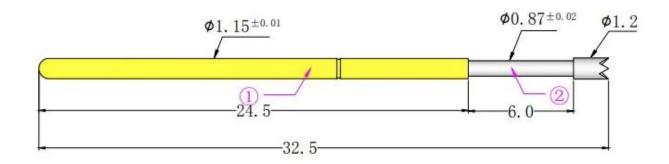

### Product Specification

| Model              | P75-V |
|--------------------|-------|
| Material           | Becu  |
| Current Rating     | 3A    |
| Spring force       | 120g  |
| Contact resistance | 50mΩ  |