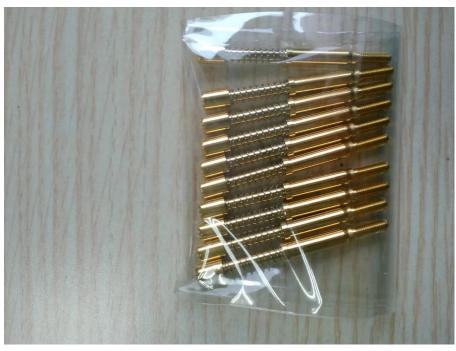

# 6A Current Probe Pin

## **Product Specification**

| Brand              | SFENG     |
|--------------------|-----------|
| Item code          | SF-2.9*36 |
| Recommended Stroke | 2.5mm     |
| Spring force       | 580g      |
| Current            | 6A        |
| Resistance         | []10mΩ    |

## **Product drawing**



## **Product Image**







#### **Our Service**

- 1. We can reply yourinquiry within 24 working hours.
- 2. Customizeddesign is available and OEM are welcomed.
- 3. We can deliverthe probe pins to our clients all over the world with speed and precision.
- 4. We can provide the lowest price with high quality product to our client

#### **Main Products**

Spring loaded pin (single) for PCB, ICT, FCT testing etc;

Pogo pin (connector) to establish connection between two printed circuit boards for charging, locating, Battery, Semiconductor & Interconnect applications;

Double ended probe for BGA and Semiconductor testing;

Universal pin without spring, coating pin, LM pin with QZ and VZ series;

High current probe, Switch probe, Capacitance needle;

Terminal & receptacle /socket;

Other related electronic component