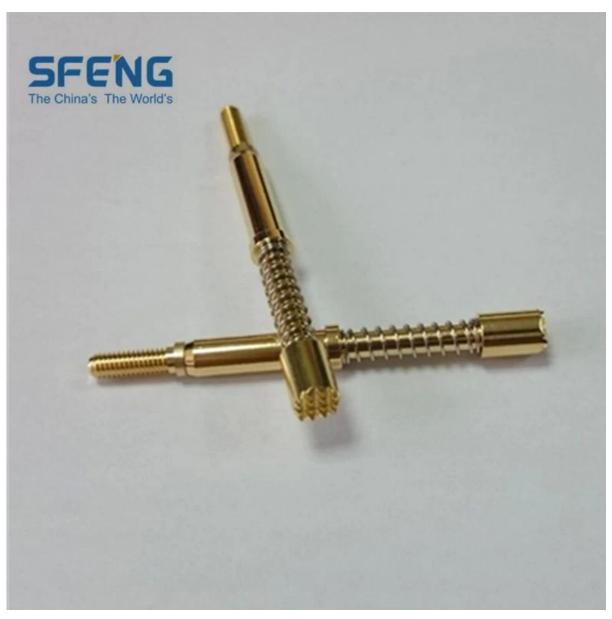

# 6A Current Probe Pin

## **Product Specification**

| Brand              | SFENG     |
|--------------------|-----------|
| Item code          | SF-2.9*36 |
| Recommended Stroke | 2.5mm     |
| Spring force       | 580g      |
| Current            | 6A        |
| Resistance         | []10mΩ    |

## **Product drawing**



## **Product Image**







#### **Our Service**

- 1. We can reply yourinquiry within 24 working hours.
- 2. Customizeddesign is available and OEM are welcomed.
- 3. We can deliverthe probe pins to our clients all over the world with speed and precision.
- 4. We can provide the lowest price with high quality product to our client

#### **Main Products**

Spring loaded pin (single) for PCB, ICT, FCT testing etc;

Pogo pin (connector) to establish connection between two printed circuit boards for charging, locating, Battery, Semiconductor & Interconnect applications;

Double ended probe for BGA and Semiconductor testing;

Universal pin without spring, coating pin, LM pin with QZ and VZ series;

High current probe, Switch probe, Capacitance needle;

Terminal & receptacle /socket;

Other related electronic compone