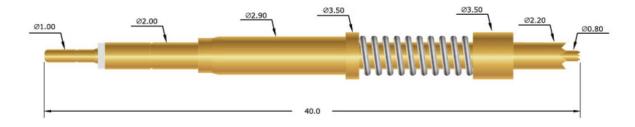

## **Product drawing**

## **Product Specification**

| Brand              | SFENG     |
|--------------------|-----------|
| Item code          | SF-2.9*36 |
| Recommended Stroke | 2.5mm     |
| Spring force       | 580g      |
| Current            | 6A        |
| Resistance         | []10mΩ    |