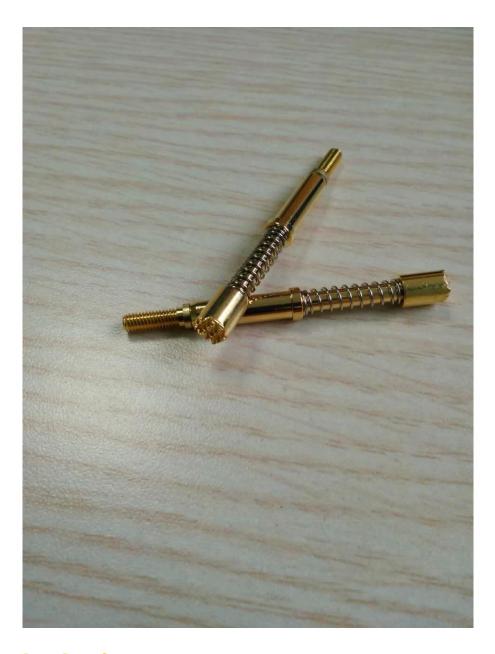

# 6A Current Probe Pin

## **Product Specification**

| Brand              | SFENG     |
|--------------------|-----------|
| Item code          | SF-2.9*36 |
| Recommended Stroke | 2.5mm     |
| Spring force       | 580g      |
| Current            | 6A        |
| Resistance         | []10mΩ    |

## **Product drawing**



## **Product Image**







#### **Our Service**

- 1. We can reply yourinquiry within 24 working hours.
- 2. Customizeddesign is available and OEM are welcomed.
- 3. We can deliverthe probe pins to our clients all over the world with speed and precision.
- 4. We can provide the lowest price with high quality product to our client

#### **Main Products**

Spring loaded pin (single) for PCB, ICT, FCT testing etc;

Pogo pin (connector) to establish connection between two printed circuit boards for charging, locating, Battery, Semiconductor & Interconnect applications;

Double ended probe for BGA and Semiconductor testing;

Universal pin without spring, coating pin, LM pin with QZ and VZ series;

High current probe, Switch probe, Capacitance needle;

Terminal & receptacle /socket;

Other related electronic components,