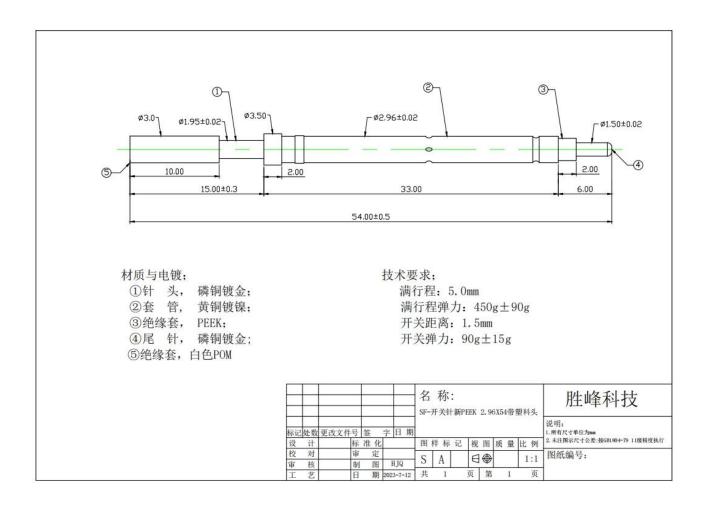

#### **Product Parameters:**

| Product Name | Switch test probes |
|--------------|--------------------|
| Item No.     | SF-2.96X49         |
| Material     | Brass              |
| Plating      | Au on Ni plated    |
| Full travel  | 5.0mm              |
| Spring force | 450gf @ load 5.0mm |
| Leadtime     | 7-10 days          |