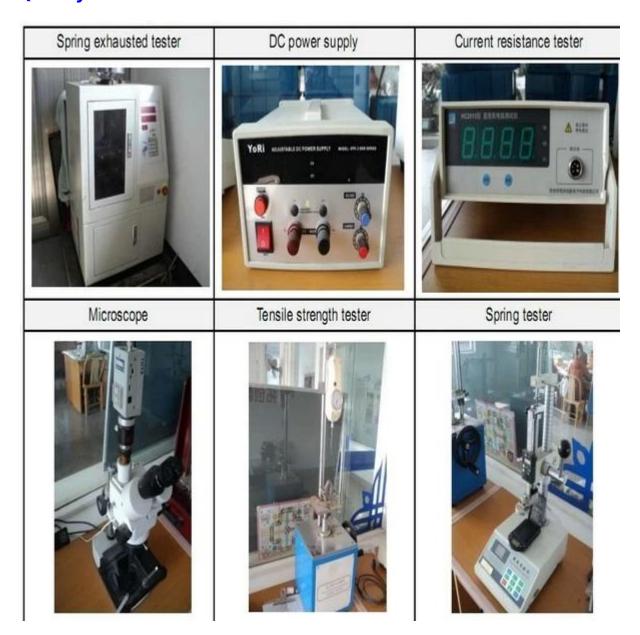

hours.
- 2. Customized design is available and OEM are welcomed.
- 3. We can deliver the probe pins to our clients all over the world with speed and precision.
- 4. We can provide the lowest price with high quality product to our client

#### **Main Products**

Spring loaded pin (single) for PCB, ICT, FCT testing etc;

Pogo pin (connector) to establish connection between two printed circuit boards for charging, locating, Batt ery, Semiconductor & Interconnect applications;

Double ended probe for BGA and Semiconductor testing;

Universal pin without spring, coating pin, LM pin with QZ and VZ series;

High current probe, Switch probe, Capacitance needle;

Terminal & receptacle /socket;

Other related electronic components, 30# OK wire, Jig locks, POM, Iron hinge etc

# **Quality Control**



# **Packing Picture**