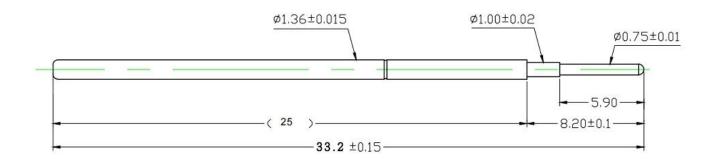

# **Product Specification**

| Brand              | SFENG                                                                                          |
|--------------------|------------------------------------------------------------------------------------------------|
| Item number        | SF-PA100-J0.75                                                                                 |
| Material           | Barrel: Brass, Au on Ni plated<br>Plunger: Ph, Au on Ni plated<br>Spring: SWP, Au on Ni plated |
| Current Rating     | 3A                                                                                             |
| Contact Resistance | ≤50mΩ                                                                                          |
| Rated Stroke       | 4.3mm                                                                                          |
| Full Stroke        | 6.40mm                                                                                         |
| Spring force       | 180g±35gf @ load 4.3mm<br>220g±45gf @ load 6.4mm                                               |
| Current Resistance | 50mW                                                                                           |
| Packing            | Plastic box and loaded into carton                                                             |
| Payment            | T/T 100% in advance                                                                            |
| MOQ                | 100 pcs                                                                                        |
| Lead time          | 7 working days after receiving the payment                                                     |