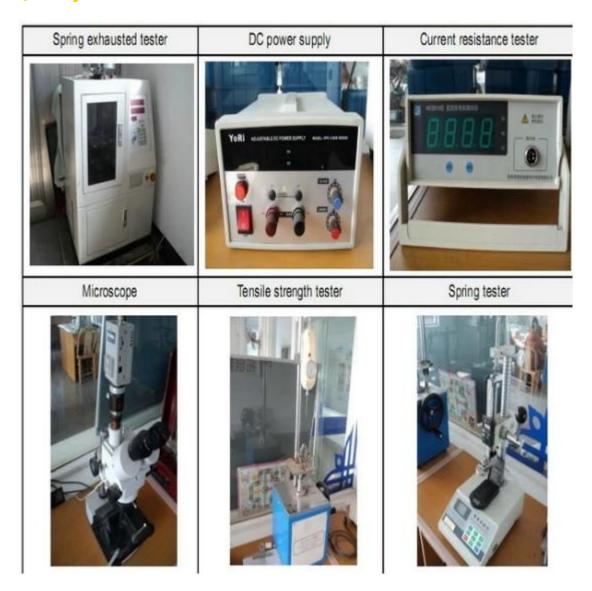

ours.
- 2. Customized design is available and OEM are welcomed.
- 3. We can deliver the probe pins to our clients all over the world with speed and precision.
- 4. We can provide the lowest price with high quality product to our client

#### **Main Products**

Spring loaded pin (single) for PCB, ICT, FCT testing etc;

Pogo pin (connector) to establish connection between two printed circuit boards for charging, locating, Battery, Semiconductor & Interconnect applications;

Double ended probe for BGA and Semiconductor testing;

Universal pin without spring, coating pin, LM pin with QZ and VZ series;

High current probe, Switch probe, Capacitance needle;

Terminal & receptacle /socket;

Other related electronic components, 30# OK wire, Jig locks, POM, Iron hinge etc

### **Quality Control**



### **Packing Picture**



**Factory Image**