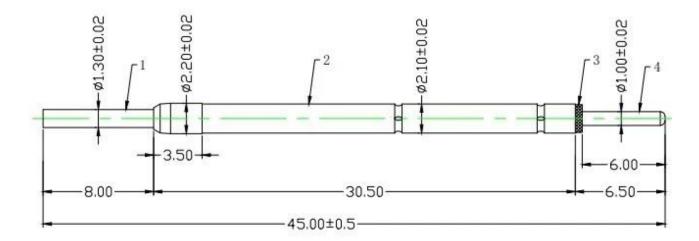

# **Product Drawing**

# **Product Specification**

| Item         | Switching Probe                                                                                |  |  |
|--------------|------------------------------------------------------------------------------------------------|--|--|
| Material     | Piunger:Ph,Au plated<br>Barrel:Brass,Ni plated<br>Insulation sleeve:PEEK<br>Tail:Ph, Au plated |  |  |
| Full travel  | 3.5mm                                                                                          |  |  |
| Rated travel | 2.3mm                                                                                          |  |  |