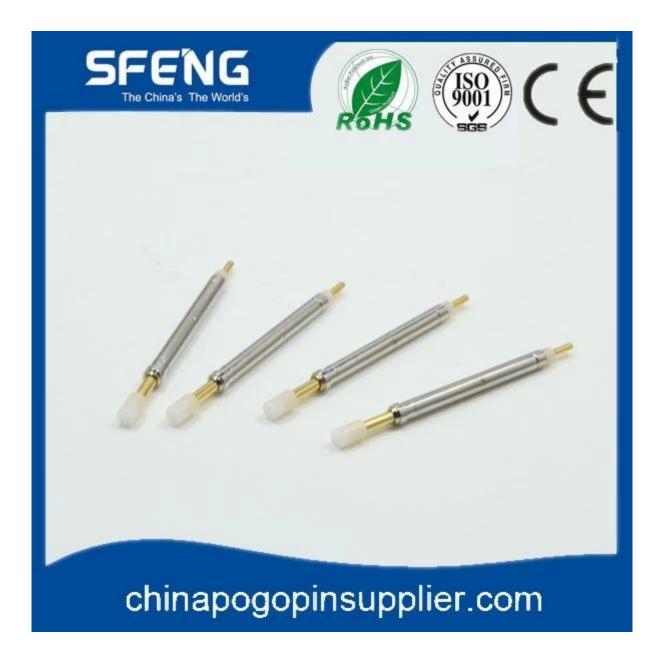

# **Product Specification**

| Item         | Switching Probe                                                                                |  |  |
|--------------|------------------------------------------------------------------------------------------------|--|--|
| Material     | Piunger:Ph,Au plated<br>Barrel:Brass,Ni plated<br>Insulation sleeve:PEEK<br>Tail:Ph, Au plated |  |  |
| Full travel  | 3.5mm                                                                                          |  |  |
| Rated travel | 2.3mm                                                                                          |  |  |

# **Product Drawing**



## **Product Picture**



#### **Our Service**

- 1. We can reply your inquiry within 24 working hours.
- 2. Customized design is available and OEM are welcomed.
- 3. We can deliver the probe pins to our clients all over the world with speed and precision.
- 4. We can provide the lowest price with high quality product to our client

#### **Main Products**

Spring loaded pin (single) for PCB, ICT, FCT testing etc;

Pogo pin (connector) to establish connection between two printed circuit boards for charging, locating, Battery, Semiconductor & Interconnect applications;

Double ended probe for BGA and Semiconductor testing;

Universal pin without spring, coating pin, LM pin with QZ and VZ series;

High current probe, Switch probe, Capacitance needle;

Terminal & receptacle /socket;

Other related electronic componen