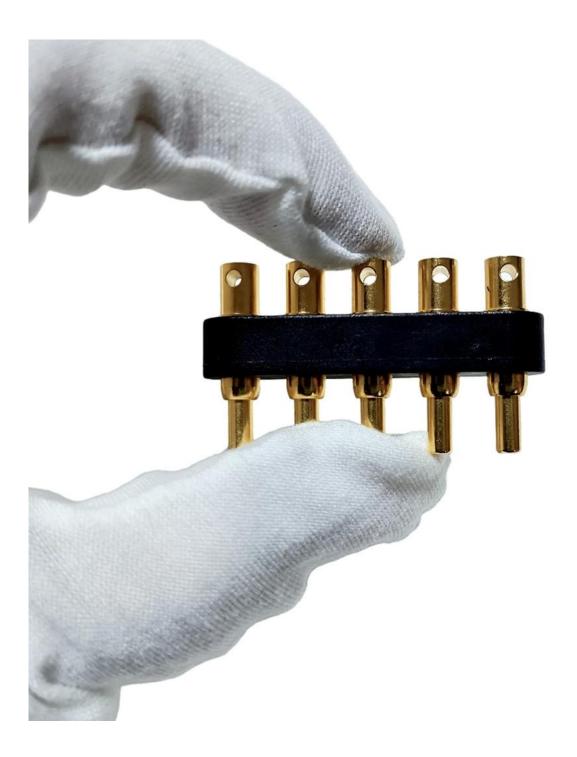

### **Product Specification:**

Spring contact probes are used to test printed circuit boards, wire harnesses, connectors and other electronic components. Moreover, they can be used in interfaces and as easily removable electrical connections.

#### **Product Parameters:**

| Product Name | Spring Loaded Pogo pin             |
|--------------|------------------------------------|
| Item No.     | SF-PGC5.5-22.95-6.75-W5.0-6.65-4.8 |
| Material     | Brass                              |
| Plating      | Gold plating                       |
| Current      | 5A                                 |
| Spring force | 320g±20% gf load 3.0mm             |
| Leadtime     | 7-10 days                          |

### **Main Products**

- 1. Spring loaded pin (single) for PCB, ICT, FCT testing etc;
- 2.Pogo pin (connector) to establish connection between two printed circuit boards for charging, locating, B attery, Semiconductor & Interconnect applications;
- 3. Double ended probe for BGA and Semiconductor testing;
- 4. Universal pin without spring, coating pin, LM pin with QZ and VZ series;
- 5. High current probe, Switch probe, Capacitance needle;
- 6.Terminal & receptacle /socket;
- 7.Other related electronic components, 30# OK wire, Jig locks, POM, Iron hinge etc