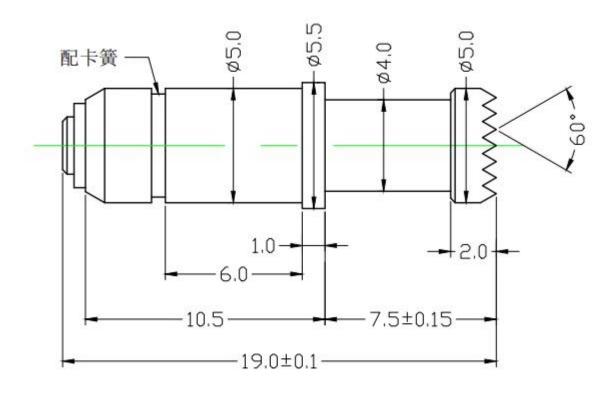

## **Product Specification**

| Brand        | SFENG                                      |
|--------------|--------------------------------------------|
| Item Code    | SF-5.0x19.0-H5.0                           |
| Plunger      | Brass                                      |
| Barrel       | Brass                                      |
| Spring       | SWP                                        |
| Spring force | 50g                                        |
| Rated stroke | 2.0mm                                      |
| MOQ          | 100pcs                                     |
| Lead time    | 7 working days after receiving the payment |

## **Product Drawing**



## **Our Service**

- 1. We can reply your inquiry within 24 working hours.
- 2. Customized design is available and OEM are welcomed.
- 3. We can deliver the probe pins to our clients all over the world with speed and precision.
- 4. We can provide the lowest price with high quality product to our client .

## **Main Products**

Spring loaded pin (single) for PCB, ICT, FCT testing etc;

Pogo pin (connector) to establish connection between two printed circ uit boards for charging, locating, Battery, Semiconductor & Interconne ct applications;

Double ended probe for BGA and Semiconductor testing;

Universal pin without spring, coating pin, LM pin with QZ and VZ series;

High current probe, Switch probe, Capacitance needle;

Terminal & receptacle /socket;

Other related electronic componen