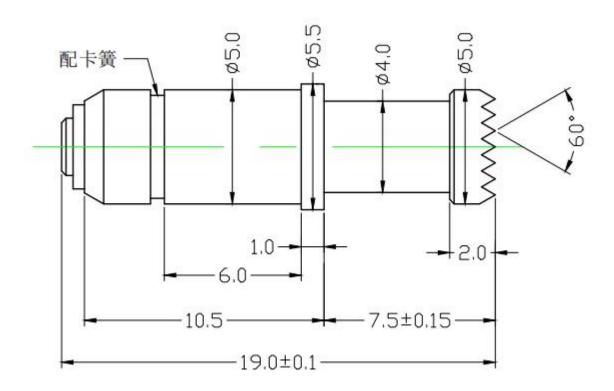

## **Product Specification**

| Brand        | SFENG                                      |
|--------------|--------------------------------------------|
| Item Code    | SF-5.0x19.0-H5.0                           |
| Plunger      | Brass                                      |
| Barrel       | Brass                                      |
| Spring       | SWP                                        |
| Spring force | 50g                                        |
| Rated stroke | 2.0mm                                      |
| MOQ          | 100pcs                                     |
| Lead time    | 7 working days after receiving the payment |

## **Product Drawing**



## **Our Service**

- 1. We can reply your inquiry within 24 working hours.
- 2. Customized design is available and OEM are welcomed.
- 3. We can deliver the probe pins to our clients all over the world with

speed and precision.

4. We can provide the lowest price with high quality product to our client .

## **Main Products**

Spring loaded pin (single) for PCB, ICT, FCT testing etc;

Pogo pin (connector) to establish connection between two printed circ uit boards for charging, locating, Battery, Semiconductor & Interconne ct applications;

Double ended probe for BGA and Semiconductor testing;

Universal pin without spring, coating pin, LM pin with QZ and VZ series;

High current probe, Switch probe, Capacitance needle;

Terminal & receptacle /socket;

Other related electronic componen