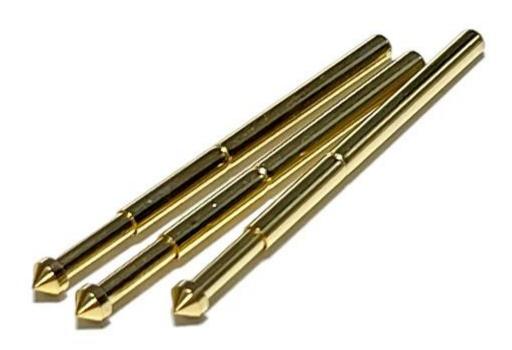

conductor spring test probe, battery charging pogo pin and the related accessories. Products are widely used in technology, automobiles, energy, telecommunications, medical, and other peripheral electronic products.

#### **Product Specification:**

Common uses of ICT test probes include: Network testing, Protocol analysis, Quality of Service (QoS) testing, VoIP testing, Security testing.



## Product Description:

| Product Name | ICT test probe |
|--------------|----------------|
| Item No.     | SF-PA100-E     |

| Material     | Brass                  |
|--------------|------------------------|
| Plating      | Gold plated            |
| Current      | 3A                     |
| Spring force | 200g±20% gf load 3.0mm |
| Leadtime     | 7-10 days              |

### **Product Show**





# Application

Coaxial cables are mainly used by phone companies, cable operators, and internet service providers to

transmit data, video, and voice communications to homes. They are also increasingly used in local networking.



## Package:



#### FAQ:

- Q1.Are you a manufacturer?
- A1: Yes, we are an experienced manufacturer with our own molds and production lines.
- Q2. How about quality of products?
- A2: Our technicians and QC teams test the products one by one using aging line, professional devices and instruments to ensure the quality for all products.
- Q3.How about price?
- A3: We are a manufacturer and always offer our customers the most competitive prices.
- Q4. How to place an order?
- A4: Contact with online service, or sent email to us directly, we will reply to you with