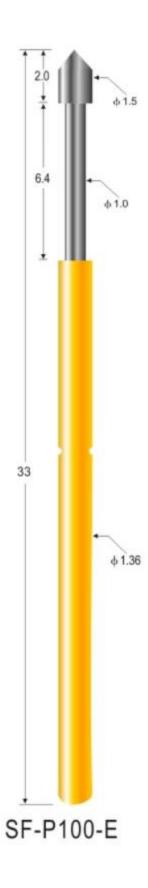

## Product Description:

| Product Name | ICT test probe |
|--------------|----------------|
| Item No.     | SF-PA100-E     |

| Material     | Brass                  |
|--------------|------------------------|
| Plating      | Gold plated            |
| Current      | 3A                     |
| Spring force | 200g±20% gf load 3.0mm |
| Leadtime     | 7-10 days              |