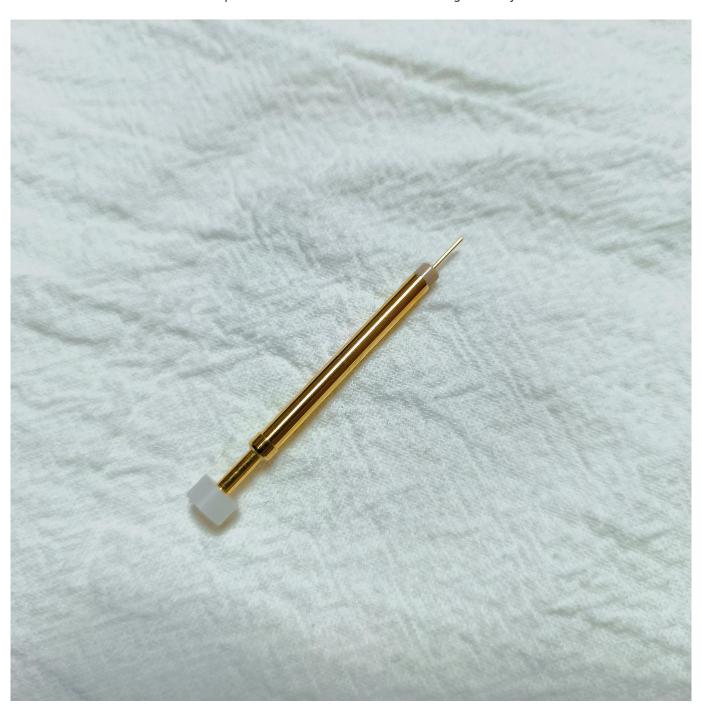

### **Product Specification:**

A Switch Probe is a spring contact probe and receptacle combination that is normally open, and after a designated travel the switch probe closes.

The most common use for switch probes is in the cable harness testing industry.

#### **Product Parameters:**

| Product Name | Switch test probes        |
|--------------|---------------------------|
| Item No.     | SF265-F300-425L-102L-400G |
| Material     | Brass                     |
| Plating      | Au on Ni plated           |
| Current      | 3A                        |
| Spring force | 70gf @ load 1.7mm         |
| Leadtime     | 7-10 days                 |