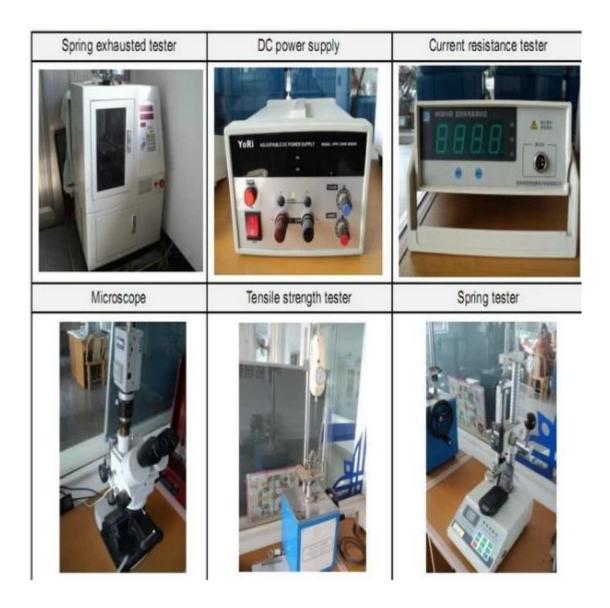

hours.
- 2. Customized design is available and OEM are welcomed.
- 3. We can deliver the probe pins to our clients all over the world with speed and precision.
- 4. We can provide the lowest price with high quality product to our client

### **Main Products**

Spring loaded pin (single) for PCB, ICT, FCT testing etc;

Pogo pin (connector) to establish connection between two printed circuit boards for charging, locating, Battery, Semiconductor & Interconnect applications;

Double ended probe for BGA and Semiconductor testing;

Universal pin without spring, coating pin, LM pin with QZ and VZ series;

High current probe, Switch probe, Capacitance needle;

Terminal & receptacle /socket;

Other related electronic components, 30# OK wire, Jig locks, POM, Iron hinge etc

## **Quality Control**



# **Packing Picture**



Factory Image