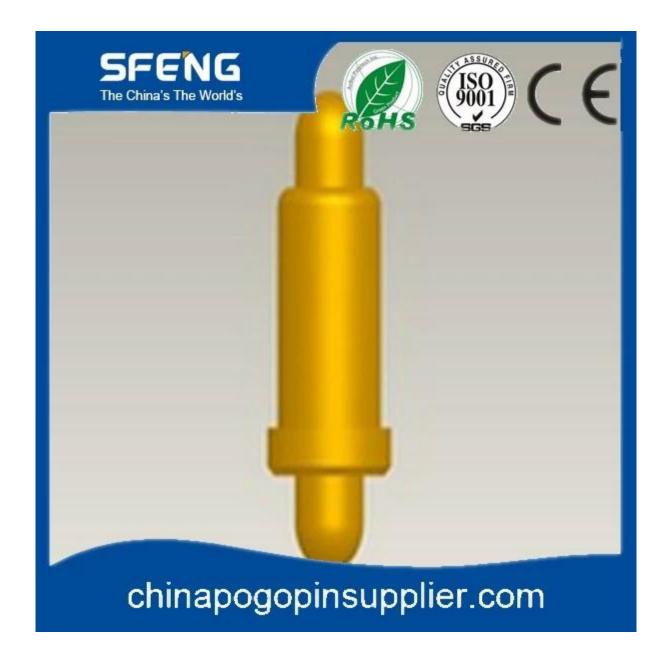

## **Product Specification**

| Item Code     | SF-031B330B25  |
|---------------|----------------|
| Material      | PhBz,Becu, SWP |
| Rated current | 0.5A           |
| Spring force  | 25g            |
| Full travel   | 0.65mm         |



## **Product Picture**



#### **Our Service**

- 1. We can reply your inquiry within 24 working hours.
- 2. Customized design is available and OEM are welcomed.
- 3. We can deliver the probe pins to our clients all over the world with speed and precision.
- 4. We can provide the lowest price with high quality product to our client

### **Main Products**

Spring loaded pin (single) for PCB, ICT, FCT testing etc;

Pogo pin (connector) to establish connection between two printed circuit boards for charging, locating, Battery, Semiconductor & Interconnect applications;

Double ended probe for BGA and Semiconductor testing;

Universal pin without spring, coating pin, LM pin with QZ and VZ series;

High current probe, Switch probe, Capacitance needle;

Terminal & receptacle /socket;

Other related electronic component