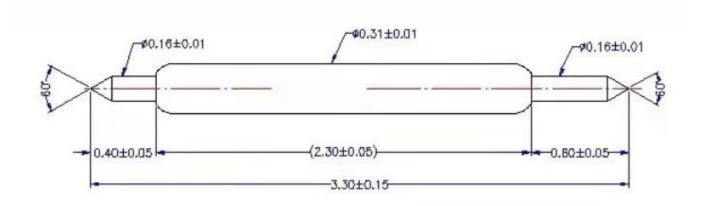

## **Product Specification**

| Item Code     | SF-031B330B25  |
|---------------|----------------|
| Material      | PhBz,Becu, SWP |
| Rated current | 0.5A           |
| Spring force  | 25g            |
| Full travel   | 0.65mm         |