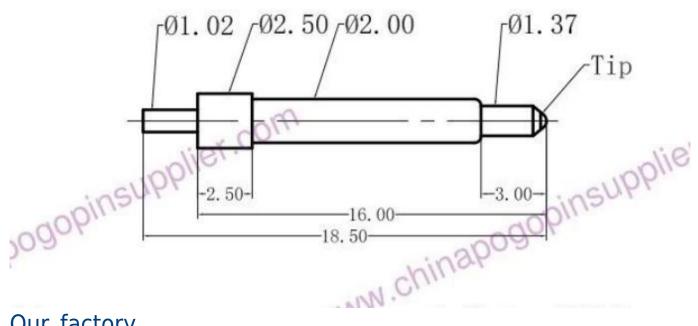

## SFENG brand battery charger pogo pin 2.0\*18.5

| Product name | SFENG brand battery charger pogo pin 2.0*18.5 |
|--------------|-----------------------------------------------|
| Size         | 2.0*18.5                                      |
| Plunger      | Brass                                         |
| Barrel       | Brass                                         |
| Spring       | Music wire                                    |
| MOQ          | 100pcs                                        |
| Lead Time    | within 7 working days                         |

pogo pin picture:

Pogo pin drawing:

WV.