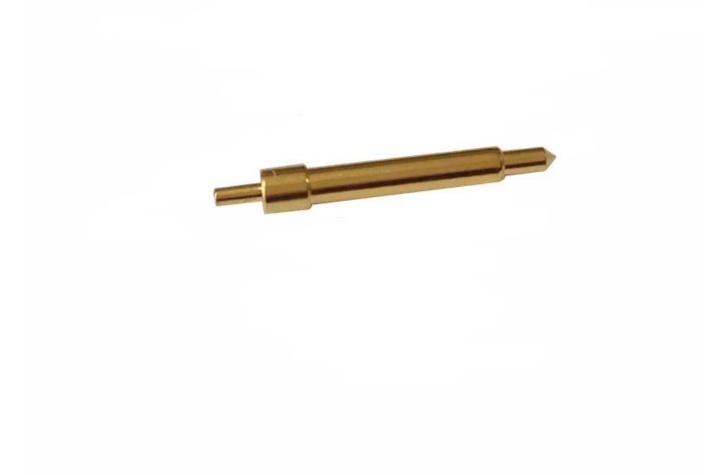

## SFENG brand battery charger pogo pin 2.0\*18.5

| Product name | SFENG brand battery charger pogo pin 2.0*18.5 |
|--------------|-----------------------------------------------|
| Size         | 2.0*18.5                                      |
| Plunger      | Brass                                         |
| Barrel       | Brass                                         |
| Spring       | Music wire                                    |
| MOQ          | 100pcs                                        |
| Lead Time    | within 7 working days                         |

pogo pin picture:

Pogo pin drawing:

WV.