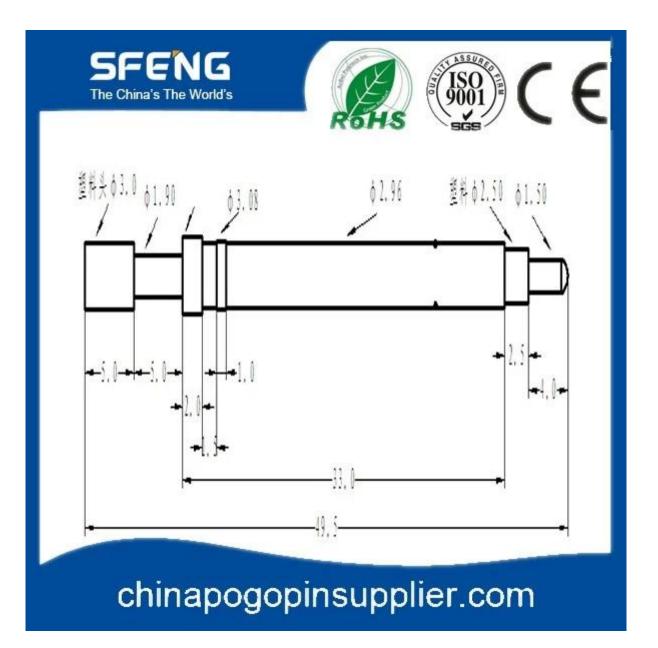

# **Product Specification**

| Brand          | SFENG                                      |
|----------------|--------------------------------------------|
| Item number    | SF-SP2.96*49.5                             |
| Plunger        | Brass                                      |
| Barrel         | Brass                                      |
| Spring         | SUS                                        |
| Spring Force 1 | 120g@2.5mm                                 |
| Spring force 2 | 450g@5.0mm                                 |
| MOQ            | 100 pcs                                    |
| Lead time      | 7 working days after receiving the payment |