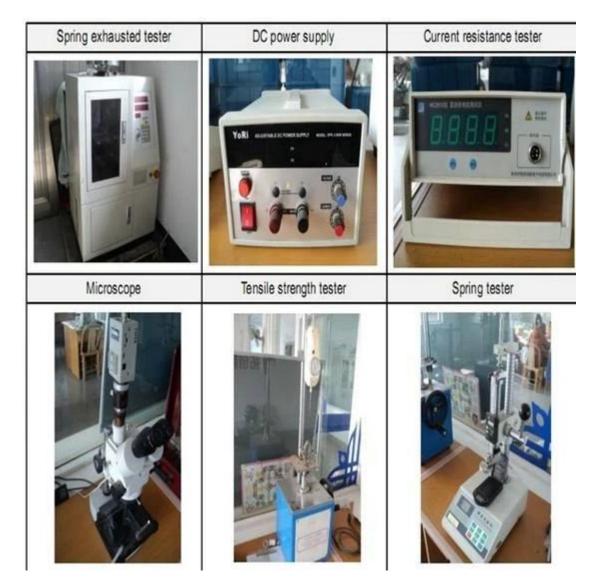

ours.
- 2. Customized design is available and OEM are welcomed.
- 3. We can deliver the probe pins to our clients all over the world with speed and precision.
- 4. We can provide the lowest price with high quality product to our client

#### **Main Products**

Spring loaded pin (single) for PCB, ICT, FCT testing etc;

Pogo pin (connector) to establish connection between two printed circuit boards for charging, locati ng, Battery, Semiconductor & Interconnect applications;

Double ended probe for BGA and Semiconductor testing;

Universal pin without spring, coating pin, LM pin with QZ and VZ series;

High current probe, Switch probe, Capacitance needle;

Terminal & receptacle /socket;

Other related electronic components, 30# OK wire, Jig locks, POM, Iron hinge etc

## **Quality Control**



## **Packing Picture**