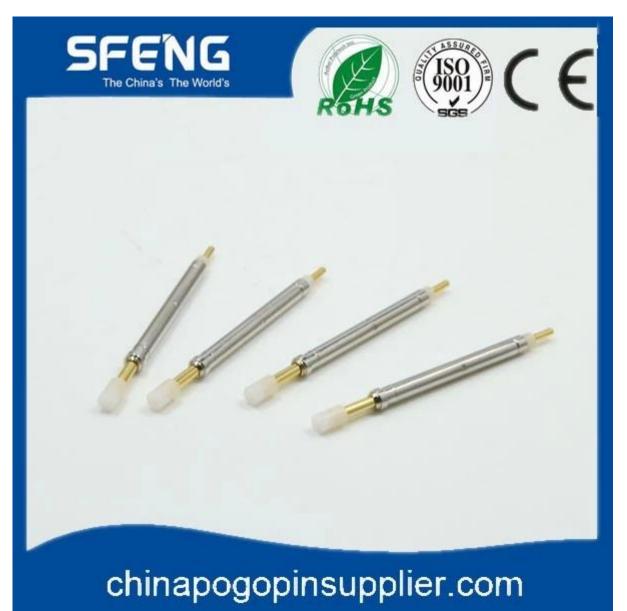

# **Product Specification**

| Brand          | SFENG                                      |
|----------------|--------------------------------------------|
| Item number    | SF-SP2.96*49.5                             |
| Plunger        | Brass                                      |
| Barrel         | Brass                                      |
| Spring         | SUS                                        |
| Spring Force 1 | 120g@2.5mm                                 |
| Spring force 2 | 450g@5.0mm                                 |
| MOQ            | 100 pcs                                    |
| Lead time      | 7 working days after receiving the payment |

### **Product Picture**





#### **Our Service**

- 1. We can reply your inquiry within 24 working hours.
- 2. Customized design is available and OEM are welcomed.
- 3. We can deliver the probe pins to our clients all over the world with speed and precision.
- 4. We can provide the lowest price with high quality product to our client

#### **Main Products**

Spring loaded pin (single) for PCB, ICT, FCT testing etc;

Pogo pin (connector) to establish connection between two printed circuit boards for charging, locati ng, Battery, Semiconductor & Interconnect applications;

Double ended probe for BGA and Semiconductor testing;

Universal pin without spring, coating pin, LM pin with QZ and VZ series;

High current probe, Switch probe, Capacitance needle;

Terminal & receptacle /socket;

Other related electronic compo