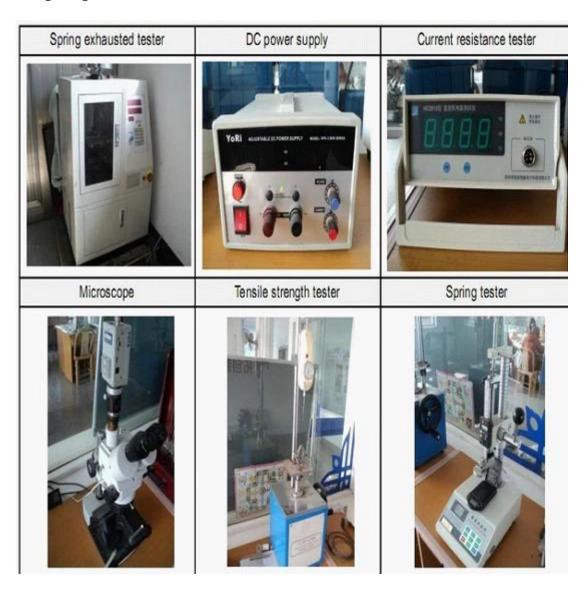

g hours.
- 2. Customizeddesign is available and OEM are welcomed.
- 3. We can deliverthe probe pins to our clients all over the world with speed and precision.
- 4. We can provide the lowest price with high quality product to our client

### **Main Products**

Spring loaded pin (single) for PCB, ICT, FCT testing etc;

Pogo pin (connector) to establish connection between two printed circ uit boards for charging, locating, Battery, Semiconductor & Interconn ect applications;

Double ended probe for BGA and Semiconductor testing; Universal pin without spring, coating pin, LM pin with QZ and VZ serie High current probe, Switch probe, Capacitance needle;

Terminal & receptacle /socket;

Other related electronic components, 30# OK wire, Jig locks, POM, Iro n hinge etc

## **Equipment Control**



Package