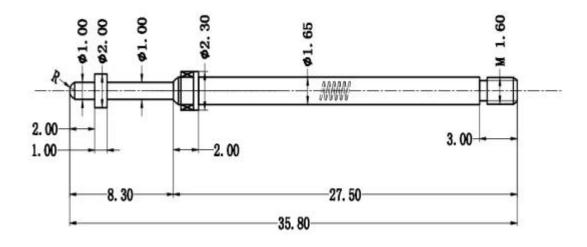

# SFENG brand thread test probe L112 with best quality.

| Product name     | SF-L112-JT1.0           |
|------------------|-------------------------|
| Plunger material | Brass                   |
| Barrel material  | Brass                   |
| Spring           | SUS304                  |
| Plating          | Gold plated over nickel |
| Current ration   | 1 - 3 A                 |
| Spring force     | Customized              |

## Product picture:





# product drawing:



Our company



## **ShengFeng Probe**

Our company established in 1984, Shengfeng Probe, the register name of Suzhou Shengteng Electronic Co., Ltd, specializing in the spring probe & the pogo pin & Terminal block with good quality, fast delivery and best service.

#### Our service

- 1. We can reply yourinquiry within 24 working hours.
- 2. Customizeddesign is available and OEM are welcomed.
- 3. We can deliverthe probe pins to our clients all over the world with speed and precision.
- 4. We can provide the lowest price with high quality product to our client

### **Main Products**

Spring loaded pin (single) for PCB, ICT, FCT testing etc;

Pogo pin (connector) to establish connection between two printed circ uit boards for charging, locating, Battery, Semiconductor & Interconn ect appli