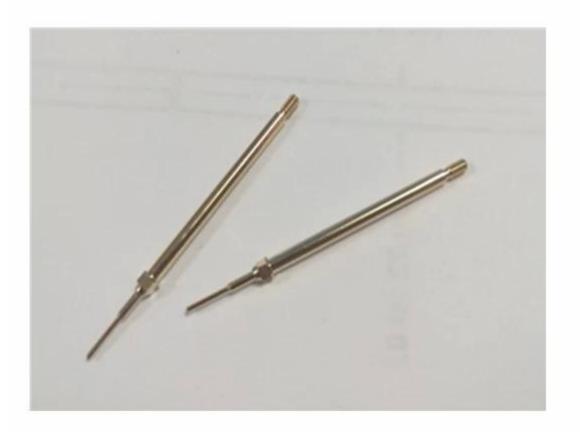

# SFENG brand thread test probe L112 with best quality.

| Product name     | SF-L112-JT1.0           |
|------------------|-------------------------|
| Plunger material | Brass                   |
| Barrel material  | Brass                   |
| Spring           | SUS304                  |
| Plating          | Gold plated over nickel |
| Current ration   | 1 - 3 A                 |
| Spring force     | Customized              |

## Product picture:





# product drawing:



Our company



## **ShengFeng Probe**

Our company established in 1984, Shengfeng Probe, the register name of Suzhou Shengteng Electronic Co., Ltd, specializing in the spring probe & the pogo pin & Terminal block with good quality, fast delivery and best service.

#### Our service

- 1. We can reply yourinquiry within 24 working hours.
- 2. Customizeddesign is available and OEM are welcomed.
- 3. We can deliverthe probe pins to our clients all over the world with speed and precision.
- 4. We can provide the lowest price with high quality product to our client

### **Main Products**

Spring loaded pin (single) for PCB, ICT, FCT testing etc;

Pogo pin (connector) to establish connection between two printed circ uit boards for charging, locating, Battery, Semiconductor