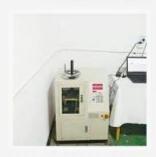

# Measuring Equipment >

## Measuring Equipment:

- 1. Agilent current testing;
- 2. Quadratic element measurement
- 3.Load Curve Meter
- 4.Bond Test
- 5.Life Fatigue Test