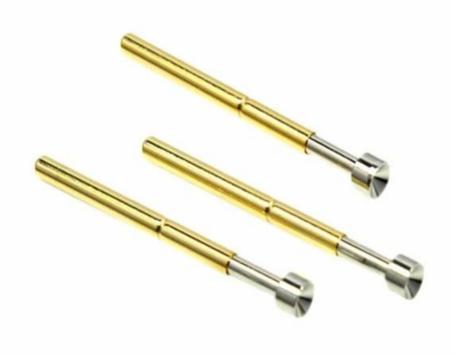

• brass material spring contact probe pin

## **Product description**

ICT probe pin are short for in-circuit testprobe pins, also called single ended probe pin. The probe pin is consisted of aspring, a barrel and a plunger. The probe pin is plated with gold over nickel.