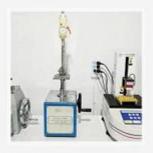

# Measuring Equipment >

## Measuring Equipment:

- 1. Agilent current testing;
- 2. Quadratic element measurement
- 3.Load Curve Meter
- 4.Bond Test
- 5.Life Fatigue Test