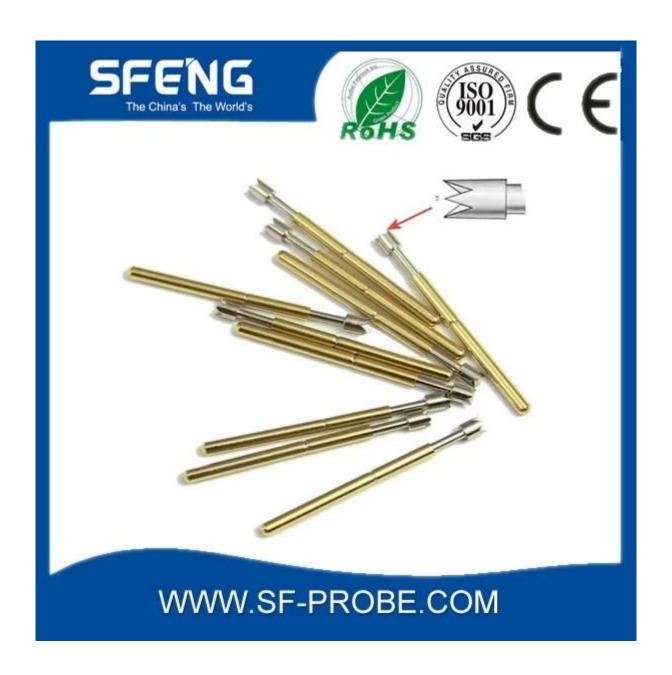

## **Product Specification**

| Brand        | SFENG                                   |
|--------------|-----------------------------------------|
| Iterm number | SF-CP                                   |
| Plating      | Gold plated                             |
| Lead time    | 7 working days after receipt of payment |

## **Product Image**





#### **Our service**

- 1. We can answer your request within 24 hours.
- 2. custom Design is available and OEM are welcome.
- 3. We can deliver the probe pins to our customers all over the world with speed and precision.
- 4. We can provide the lowest price with high quality products to our customers.

### main products

spring pin (single) for PCBs, ICT, FCT testing etc;

Pogo pin (connector) to establish the connection between the two circuit boards for loading, location, battery, Semiconductor & amp; amp; interconnect applications;

double ended probe for BGA and semiconductor testing;

Universal pin without spring coat pin, pin LM with QZ and VZ series;

High current probe, Switch probe needle capacitance;

Terminal & amp; amp; receptacle / plug;

Other related electronic component