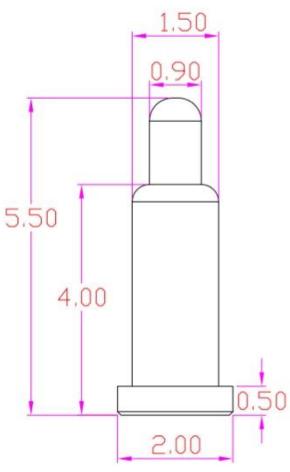

# product name:SFENG probe pogo pin customed size SF-1.5\*5.5-J

| item      | SF-PPA1.5*5.5-J                     |
|-----------|-------------------------------------|
| material  | brass,Au plated,stainless steel     |
| package   | 100PCS in a polybag                 |
| shipping  | FEDEX,DHL                           |
| payment   | T/T,Paypal                          |
| samples   | can provide samples                 |
| lead time | within 7 working days after payment |

# pogo pin picture

pogo pin drawing

our factory