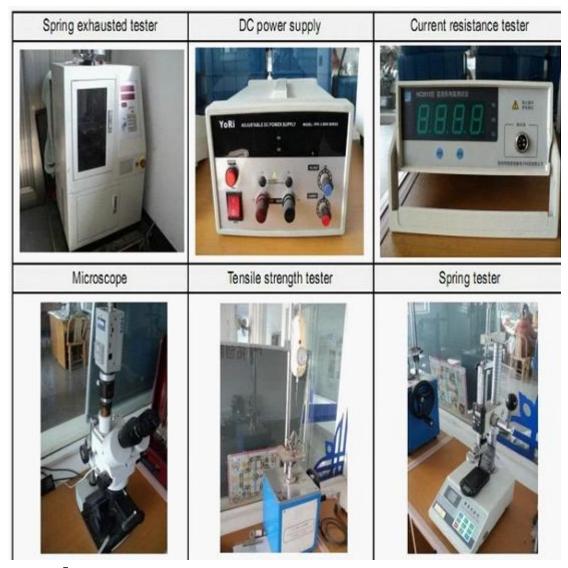

ours.
- 2. Customizeddesign is available and OEM are welcomed.
- 3. We can deliverthe probe pins to our clients all over the world with speed and precision.
- 4. We can provide the lowest price with high quality product to our client

### **Main Products**

Spring loaded pin (single) for PCB, ICT, FCT testing etc;

Pogo pin (connector) to establish connection between two printed circ uit boards for charging, locating, Battery, Semiconductor & Interconn ect applications;

Double ended probe for BGA and Semiconductor testing; Universal pin without spring, coating pin, LM pin with QZ and VZ serie s;

High current probe, Switch probe, Capacitance needle;

Terminal & receptacle /socket;

Other related electronic components, 30# OK wire, Jig locks, POM, Iro n hinge etc

# **Equipment Control**



package



shipping



## contact

| Name   | Anna              |
|--------|-------------------|
| skype  | sfprobe005        |
| Wechat | cyl172839         |
| cell   | 008613815297709   |
| e-mail | anna@sf-probe.com |