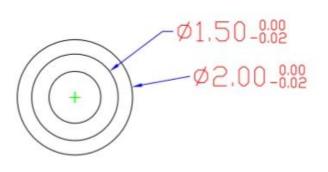

# product name:SFENG probe pogo pin customed size SF-1.5\*5.5-J

| item      | SF-PPA1.5*5.5-J                     |
|-----------|-------------------------------------|
| material  | brass,Au plated,stainless steel     |
| package   | 100PCS in a polybag                 |
| shipping  | FEDEX,DHL                           |
| payment   | T/T,Paypal                          |
| samples   | can provide samples                 |
| lead time | within 7 working days after payment |

# pogo pin picture

pogo pin drawing

our factory