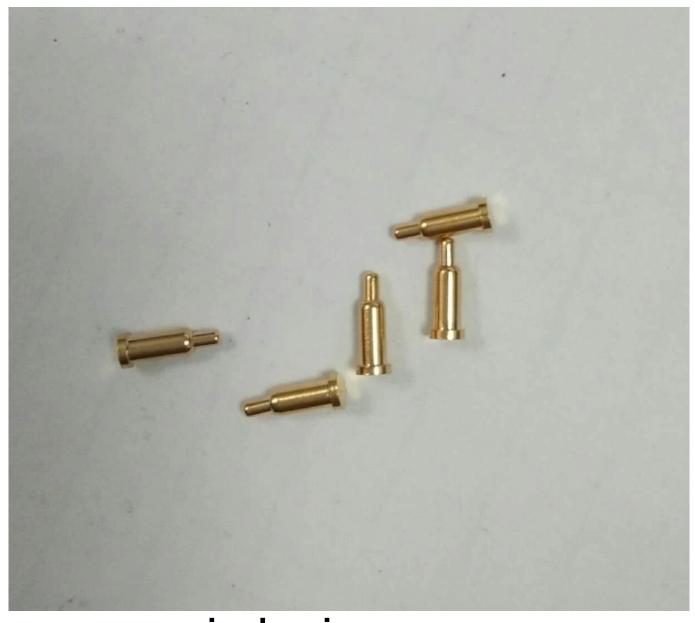

# product name:SFENG probe pogo pin customed size SF-1.5\*5.5-J

| item      | SF-PPA1.5*5.5-J                     |
|-----------|-------------------------------------|
| material  | brass,Au plated,stainless steel     |
| package   | 100PCS in a polybag                 |
| shipping  | FEDEX,DHL                           |
| payment   | T/T,Paypal                          |
| samples   | can provide samples                 |
| lead time | within 7 working days after payment |

# pogo pin picture





pogo pin drawing





our factory



# **ShengFeng Probe**

Our company established in 1984, Shengfeng Probe, the register name of Suzhou Shengteng Electronic Co., Ltd, specializing in the spring probe & the pogo pin & Terminal block with good quality, fast delivery and best

#### service.

#### Our service

- 1. We can reply yourinquiry within 24 working hours.
- 2. Customizeddesign is available and OEM are welcomed.
- 3. We can deliverthe probe pins to our clients all over the world with speed and precision.
- 4. We can provide the lowest price with high quality product to our client

### **Main Products**

Spring loaded pin (single) for PCB, ICT, FCT testing etc;

Pogo pin (connector) to establish connection between two printed circ uit boards for charging, locating, Battery, Semicond