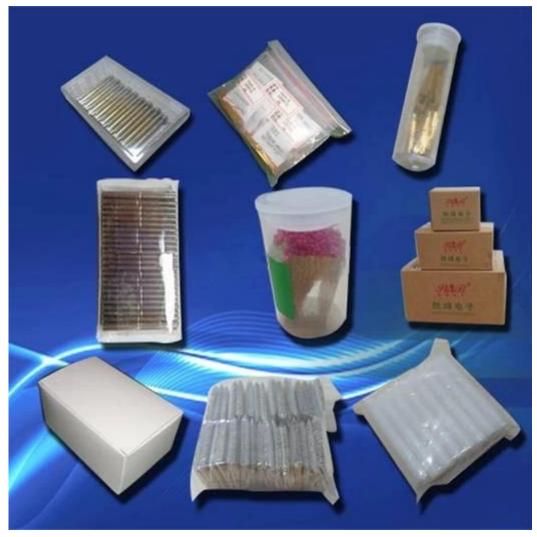

# product name:SFENG probe pogo pin customed size SF-1.5\*5.5-J

| item      | SF-PPA1.5*5.5-J                     |
|-----------|-------------------------------------|
| material  | brass,Au plated,stainless steel     |
| package   | 100PCS in a polybag                 |
| shipping  | FEDEX,DHL                           |
| payment   | T/T,Paypal                          |
| samples   | can provide samples                 |
| lead time | within 7 working days after payment |

# **Equipment Control**

package

shipping