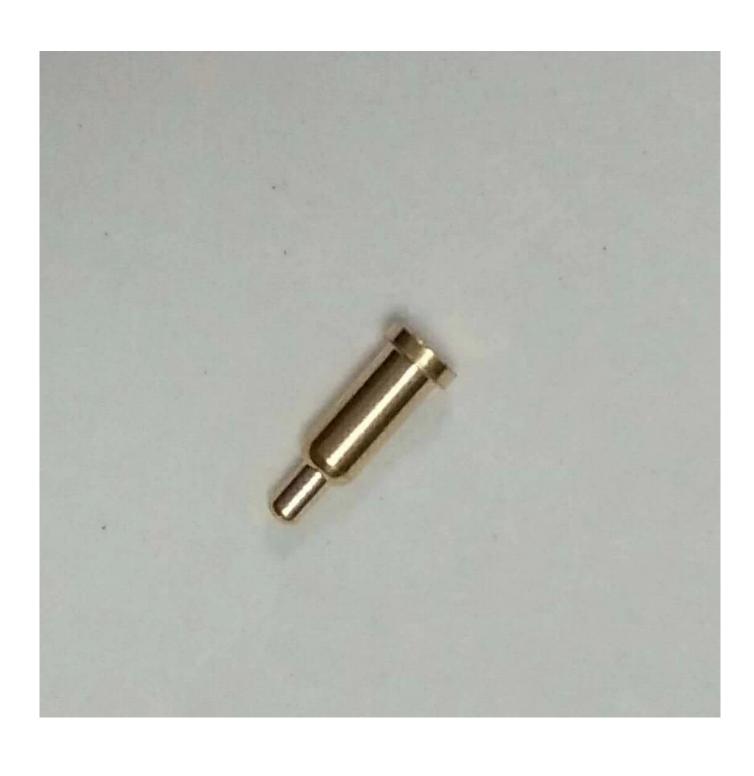

# product name:SFENG probe pogo pin customed size SF-1.5\*5.5-J

| item      | SF-PPA1.5*5.5-J                     |
|-----------|-------------------------------------|
| material  | brass,Au plated,stainless steel     |
| package   | 100PCS in a polybag                 |
| shipping  | FEDEX,DHL                           |
| payment   | T/T,Paypal                          |
| samples   | can provide samples                 |
| lead time | within 7 working days after payment |

# pogo pin picture





pogo pin drawing





our factory



# **ShengFeng Probe**

Our company established in 1984, Shengfeng Probe, the register name of Suzhou Shengteng Electronic Co., Ltd, specializing in the spring probe & the pogo pin & Terminal block with good quality, fast delivery and best

#### service.

#### Our service

- 1. We can reply yourinquiry within 24 working hours.
- 2. Customizeddesign is available and OEM are welcomed.
- 3. We can deliverthe probe pins to our clients all over the world with speed and precision.
- 4. We can provide the lowest price with high quality product to our client

### **Main Products**

Spring loaded pin (single) for PCB, ICT, FCT testing etc;

Pogo pin (connector) to establish connection between two printed circ uit boards for charging, locating, Battery, Semico