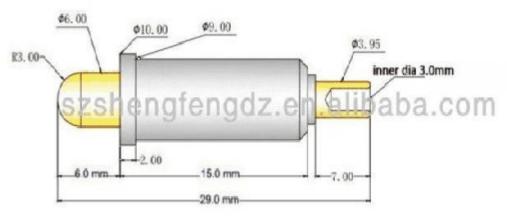

#### **Main Products**

Spring loaded pin (single) for PCB, ICT, FCT testing etc;

Pogo pin (connector) to establish connection between two printed circuit boards for charging, locating, Battery, Semiconductor & Interconnect applications;