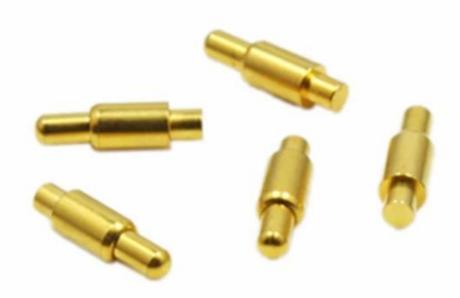

# **Specifications**

| Brand               | SFENG                          |
|---------------------|--------------------------------|
| Model               | Spring loaded pogo pin         |
| Plunger             | Brass                          |
| Body                | Brass                          |
| Spring              | Stainless steel                |
| Spring force        | Customized                     |
| Full travel         | Customized                     |
| Switch path         | Customized                     |
| Current Resistance  | NO                             |
| Spacing             | NO                             |
| Mounting dimensions | NO                             |
| MOQ                 | 100                            |
| delivery time       | 15 Days after confirming order |