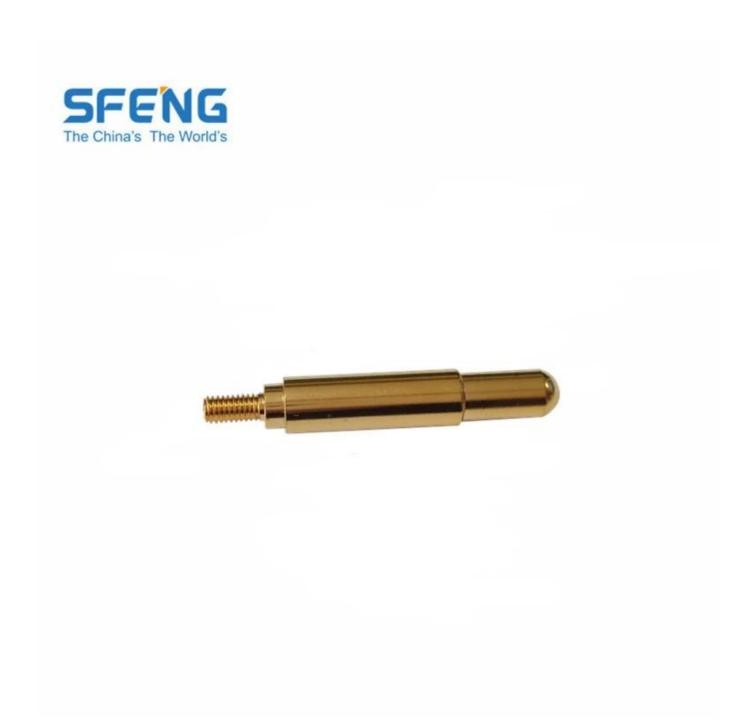

# **Specifications**

| Brand               | SFENG                          |
|---------------------|--------------------------------|
| Model               | Spring loaded pogo pin         |
| Plunger             | Brass                          |
| Body                | Brass                          |
| Spring              | Stainless steel                |
| Spring force        | Customized                     |
| Full travel         | Customized                     |
| Switch path         | Customized                     |
| Current Resistance  | NO                             |
| Spacing             | NO                             |
| Mounting dimensions | NO                             |
| MOQ                 | 100                            |
| delivery time       | 15 Days after confirming order |