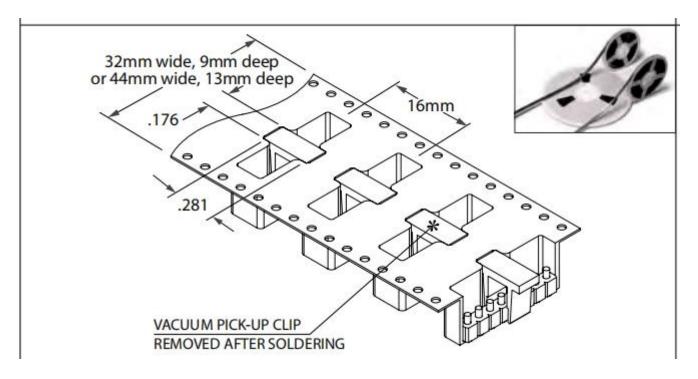

|
|---------------------|--------------------------------|
| Model               | Spring loaded pogo pin         |
| Plunger             | Brass                          |
| Body                | Brass                          |
| Spring              | Stainless steel                |
| Spring force        | Customized                     |
| Full travel         | Customized                     |
| Switch path         | Customized                     |
| Current Resistance  | NO                             |
| Spacing             | NO                             |
| Mounting dimensions | NO                             |
| MOQ                 | 100                            |
| delivery time       | 15 Days after confirming order |

# Pogo pin Image







Pogo pin reel packaging



#### our service

- 1. Quick response.
- 2. Customized is accepted.
- 3. Short production time and fast delivery.
- 4. High quality and good price.

### **Main products**

Spring-loaded pin (single) of PCB, ICT, FCT testing;

Spring pin (connector) to establish a connection between two printed circuit boards for charging, positioning, batteries, semiconductors and amplifiers; interconnect applications;

BGA and semiconductor test double-ended probe;

Universal pin no spring, paint needle, LM pin QZ and VZ series;

High current probe, the probe switches, capacitors needle;

Pier and amplifier; socket / socket;

Other related electronic components, 30 # OK line, jig lock, POM, iron hinges, etc.

#### **Production process**







1. Raw material warehouse 2. Lathe workshop

3. Assemble wor