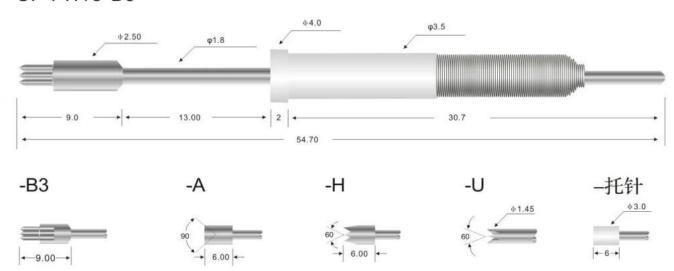

# **Product Specification**

| Brand                      | SFENG                 |
|----------------------------|-----------------------|
| Item number                | SF-PH18               |
| Recommended minimum center | 4.30mm                |
| Mounting hole size         | 3.50mm                |
| Full travel                | 13.0mm                |
| Spring Force               | 300g                  |
| Current ration             | 5A                    |
| Contace resistance         | $50 \mathrm{m}\Omega$ |

## **Product Drawing**

### SF-PH18-B3



### **Our Service**

- 1. We can reply your inquiry within 24 working hours.
- 2. Customized design is available and OEM are welcomed.
- 3. We can deliver the probe pins to our clients all over the world with speed and precision.
- 4. We can provide the lowest price with high quality product to our client

#### **Main Products**

Spring loaded pin (single) for PCB, ICT, FCT testing etc;

Pogo pin (connector) to establish connection between two printed circuit boards for charging, locating, Batt ery, Semiconductor & Interconnect applications;

Double ended probe for BGA and Semiconductor testing;

Universal pin without spring, coating pin, LM pin with QZ and VZ series;

High current probe, Switch probe, Capacitance needle;

Terminal & receptacle /socket;

Other related electronic componen