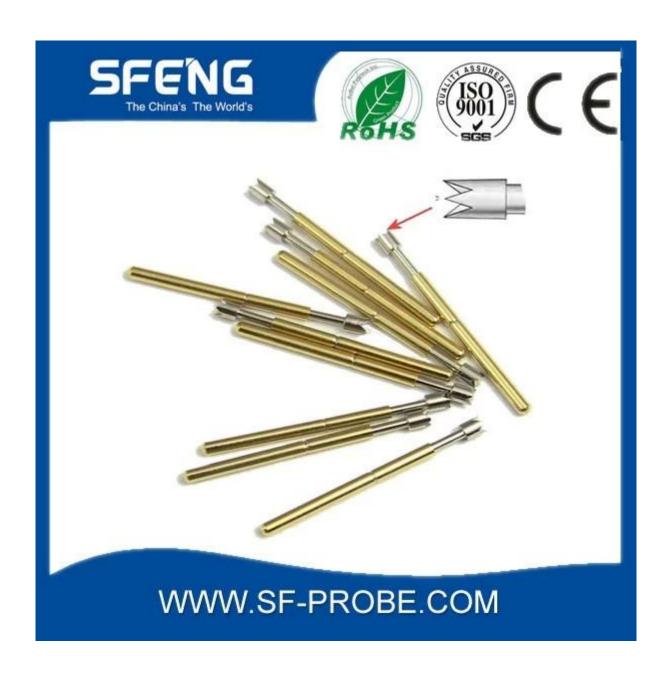

## **Product Specification**

| Brand        | SFENG                                   |
|--------------|-----------------------------------------|
| Iterm number | SF-test probe                           |
| Plating      | Gold plated                             |
| Lead time    | 7 working days after receipt of payment |

## **Product Image**





#### **Our service**

- 1. We can answer your request within 24 hours.
- 2. custom Design is available and OEM are welcome.
- 3. We can deliver the probe pins to our customers all over the world with speed and precision.
- 4. We can provide the lowest price with high quality products to our customers.

### main products

spring pin (single) for PCBs, ICT, FCT testing etc;

Pogo pin (connector) to establish the connection between the two circuit boards for loading, location, battery, Semiconductor & amp; amp; interconnect applications;

double ended probe for BGA and semiconductor testing;

Universal pin without spring coat pin, pin LM with QZ and VZ series;

High current probe, Switch probe needle capacitance;

Terminal & amp; amp; receptacle / plug;

Other related electronic component