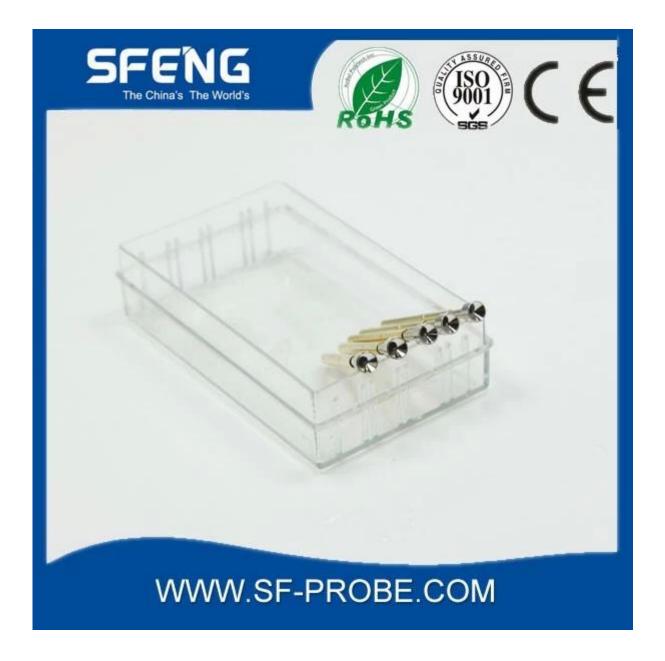

## **Product Specification**

| Brand        | SFENG                                   |
|--------------|-----------------------------------------|
| Iterm number | SF-test probe                           |
| Plating      | Gold plated                             |
| Lead time    | 7 working days after receipt of payment |

## **Product Image**





#### **Our service**

- 1. We can answer your request within 24 hours.
- 2. custom Design is available and OEM are welcome.
- 3. We can deliver the probe pins to our customers all over the world with speed and precision.
- 4. We can provide the lowest price with high quality products to our customers.

### main products

spring pin (single) for PCBs, ICT, FCT testing etc;

Pogo pin (connector) to establish the connection between the two circuit boards for loading, location, battery, Semiconductor & amp; amp; interconnect applications;

double ended probe for BGA and semiconductor testing;

Universal pin without spring coat pin, pin LM with QZ and VZ series;

High current probe, Switch probe needle capacitance;

Terminal & amp; amp; receptacle / plug;

Other related electronic components,