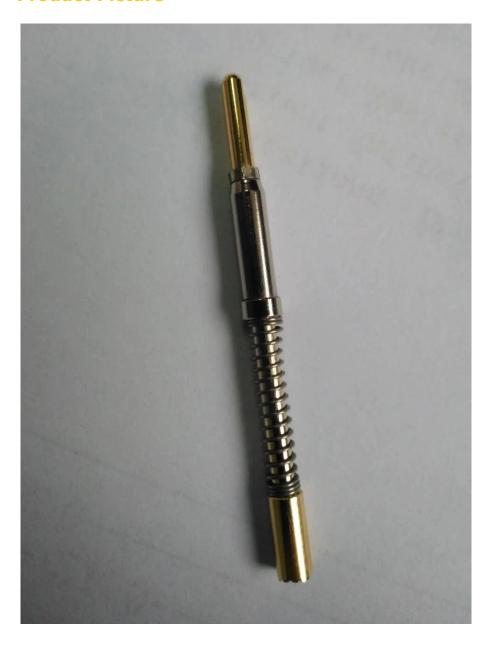

# **Product Specification**

| Brand       | SFENG                                      |
|-------------|--------------------------------------------|
| Item number | Current pin SF-PA3.0*43-G                  |
| Plating     | Ni-plated or Gold-plated                   |
| Lead time   | 7 working days after receiving the payment |

## **Product Picture**