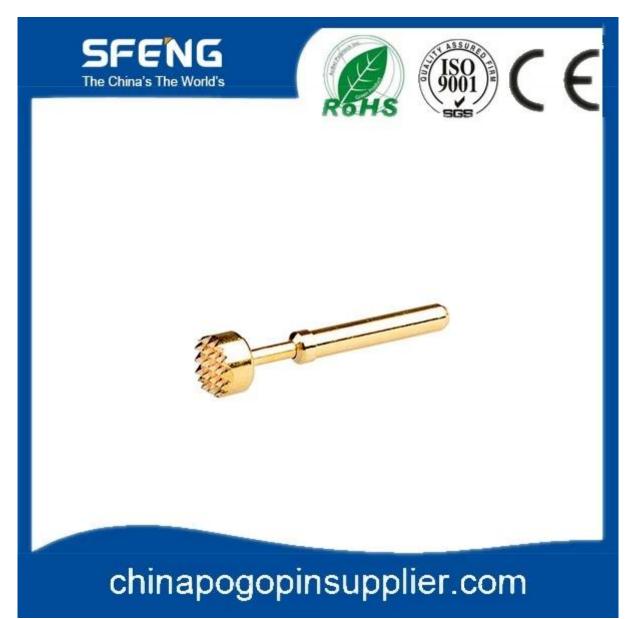

# **Product Specification**

| Brand       | SFENG                                      |
|-------------|--------------------------------------------|
| Item number | SF-P100-H                                  |
| Material    | Brass                                      |
| MOQ         | 100 pcs                                    |
| Lead time   | 7 working days after receiving the payment |

## **Product Picture**



#### **Our Service**

- 1. We can reply your inquiry within 24 working hours.
- 2. Customized design is available and OEM are welcomed.
- 3. We can deliver the probe pins to our clients all over the world with speed and precision.
- 4. We can provide the lowest price with high quality product to our client

## **Main Products**

Spring loaded pin (single) for PCB, ICT, FCT testing etc;

Pogo pin (connector) to establish connection between two printed circuit boards for charging, locati ng, Battery, Semiconductor & Interconnect applications;

Double ended probe for BGA and Semiconductor testing;

Universal pin without spring, coating pin, LM pin with QZ and VZ series;

High current probe, Switch probe, Capacitance needle;

Terminal & receptacle /socket;

Other related electronic component