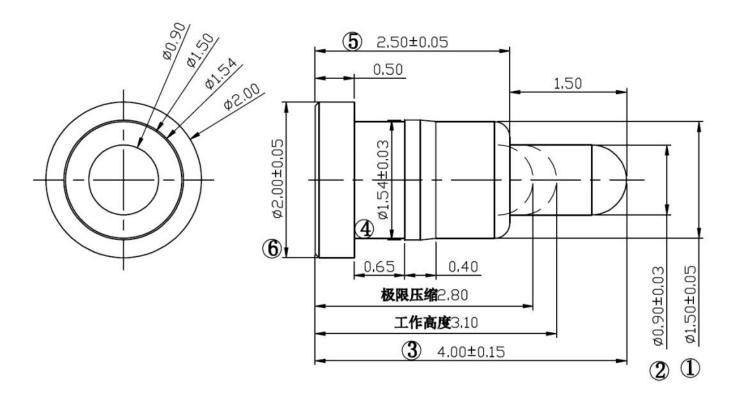

# Pogo pin Image

Pogo pin drawing

# **Specifications**

| Brand               | SFENG                          |
|---------------------|--------------------------------|
| Model               | Pogo pin with Screw Thread     |
| Plunger             | Brass                          |
| Body                | Brass                          |
| Spring              | SUS304                         |
| Spring force        | 100g                           |
| Full travel         | 1.2mm                          |
| Plated              | Gold plated                    |
| Current Resistance  | NO                             |
| Spacing             | NO                             |
| Mounting dimensions | NO                             |
| MOQ                 | 2000                           |
| delivery time       | 15 Days after confirming order |