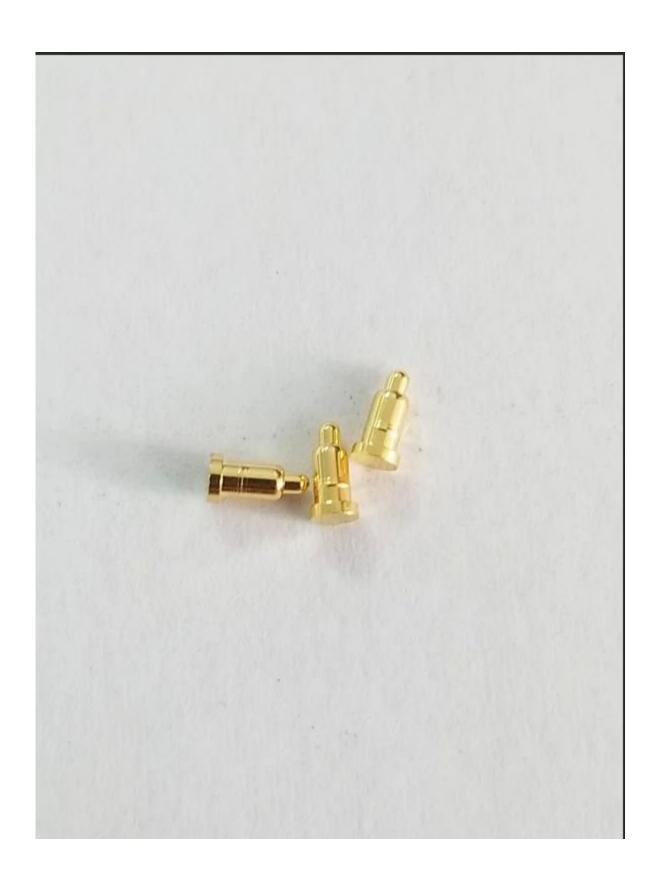

# **Specifications**

| Brand               | SFENG                          |
|---------------------|--------------------------------|
| Model               | Pogo pin with Screw Thread     |
| Plunger             | Brass                          |
| Body                | Brass                          |
| Spring              | SUS304                         |
| Spring force        | 100g                           |
| Full travel         | 1.2mm                          |
| Plated              | Gold plated                    |
| Current Resistance  | NO                             |
| Spacing             | NO                             |
| Mounting dimensions | NO                             |
| MOQ                 | 2000                           |
| delivery time       | 15 Days after confirming order |

# Pogo pin Image

Pogo pin drawing