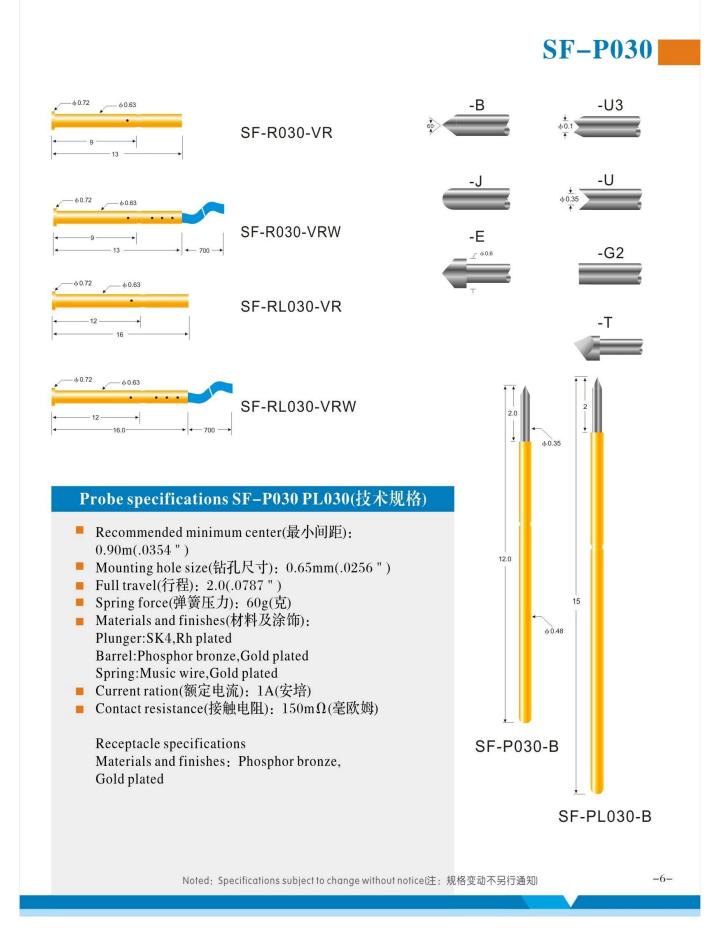

• Small size spring loaded pin for electronic test

ICT probe pin are short for in-circuit testprobe pins, also called single ended probe pin. The probe pin is consisted of aspring, a barrel and a plunger. The probe pin is plated with gold over nickel.

ICT probe pins are mainly used fortesting the electrical performance of in-circuit components on PCB and the connection between circuit networks. It couldmeasure components such as resistors, capacitors,crystal oscillators, andperform functional tests of optocouplers, transformers, operational amplifiers,power supply modules and integrated circuits