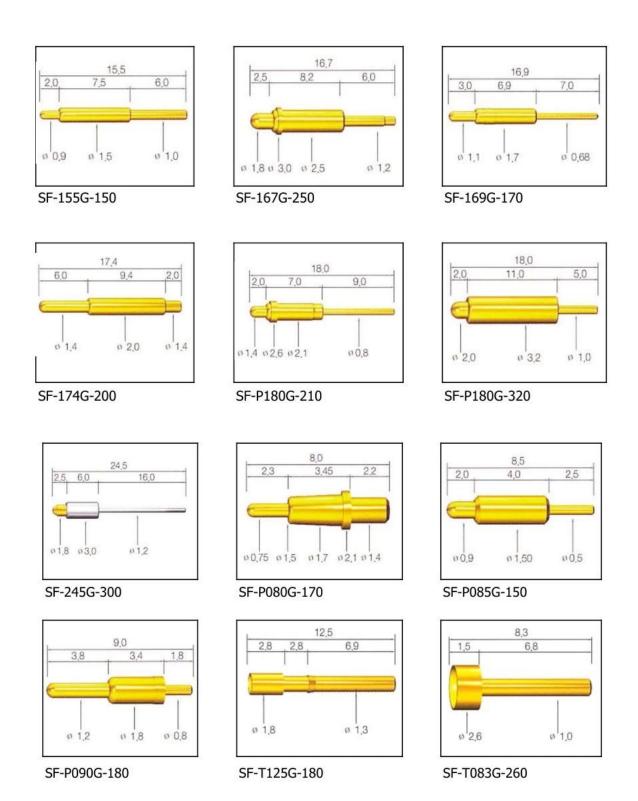

### Soldering Cup Pogo Pin SF-PPA1.57x11x100L

| Item           | SF-PPA1.57x11x100L                     |
|----------------|----------------------------------------|
| Plunger        | Brass with gold plated                 |
| Barrel         | Brass with gold plated                 |
| Spring         | stainless steel or music wire          |
| Current ration | 3A                                     |
| MOQ            | 1000                                   |
| Package        | 100pcs in a polybag or as your request |
| Shipping time  | within 7 working days                  |

# pogo pin drawing



pogo pin picture





Related pogo pin



















## Fcatory&company



#### Our Service

- 1. We can reply yourinquiry within 24 working hours.
- 2. Customizeddesign is available and OEM are welcomed.
- 3. We can deliver the probe pins to our clients all over the world with speed and precision.
- 4. We can provide the lowest price with high quality product to our client .

#### **Main Products**

Spring loaded pin (single) for PCB, ICT, FCT testing etc;

Pogo pin (connector) to establish connection between two printed circuit b oards for charging,

locating, Battery, Semiconductor & Interconnect applications;

BGA test probe pin and Semiconductor testing;

Universal pin without spring, coating pin, LM pin with QZ and VZ series;

High current probe, Switch probe, Capacitance needle;

Terminal & receptacle /socket;

Other r