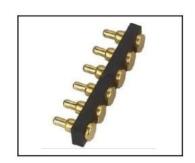

### Soldering Cup Pogo Pin SF-PPA1.57x11x100L

| Item           | SF-PPA1.57x11x100L                     |
|----------------|----------------------------------------|
| Plunger        | Brass with gold plated                 |
| Barrel         | Brass with gold plated                 |
| Spring         | stainless steel or music wire          |
| Current ration | 3A                                     |
| MOQ            | 1000                                   |
| Package        | 100pcs in a polybag or as your request |
| Shipping time  | within 7 working days                  |

# pogo pin drawing



pogo pin picture





Related pogo pin



















## Fcatory&company



#### Our Service

- 1. We can reply yourinquiry within 24 working hours.
- 2. Customizeddesign is available and OEM are welcomed.
- 3. We can deliver the probe pins to our clients all over the world with speed and precision.
- 4. We can provide the lowest price with high quality product to our client .

#### **Main Products**

Spring loaded pin (single) for PCB, ICT, FCT testing etc;

Pogo pin (connector) to establish connection between two printed circuit b oards for charging,

locating, Battery, Semiconductor & Interconnect applications;

BGA test probe pin and Semiconductor testing;

Universal pin without spring, coating pin, LM pin with QZ and VZ series;

High current probe, Switch probe, Capacitance needle;

Terminal & receptacle /socket;

Other related electro