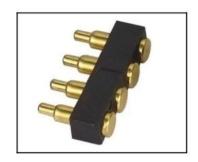

### Soldering Cup Pogo Pin SF-PPA1.57x11x100L

| Item           | SF-PPA1.57x11x100L                     |
|----------------|----------------------------------------|
| Plunger        | Brass with gold plated                 |
| Barrel         | Brass with gold plated                 |
| Spring         | stainless steel or music wire          |
| Current ration | 3A                                     |
| MOQ            | 1000                                   |
| Package        | 100pcs in a polybag or as your request |
| Shipping time  | within 7 working days                  |

# pogo pin drawing



pogo pin picture





Related pogo pin



















## Fcatory&company



#### Our Service

- 1. We can reply yourinquiry within 24 working hours.
- 2. Customizeddesign is available and OEM are welcomed.
- 3. We can deliver the probe pins to our clients all over the world with speed and precision.
- 4. We can provide the lowest price with high quality product to our client .

#### **Main Products**

Spring loaded pin (single) for PCB, ICT, FCT testing etc;

Pogo pin (connector) to establish connection between two printed circuit b oards for charging,

locating, Battery, Semiconductor & Interconnect applications;

BGA test probe pin and Semiconductor testing;

Universal pin without spring, coating pin, LM pin with QZ and VZ series;

High current probe, Switch probe, Capacitance needle;

Terminal & receptacle /socket;

Other related elect