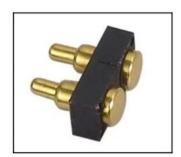

### Soldering Cup Pogo Pin SF-PPA1.57x11x100L

| Item           | SF-PPA1.57x11x100L                     |
|----------------|----------------------------------------|
| Plunger        | Brass with gold plated                 |
| Barrel         | Brass with gold plated                 |
| Spring         | stainless steel or music wire          |
| Current ration | 3A                                     |
| MOQ            | 1000                                   |
| Package        | 100pcs in a polybag or as your request |
| Shipping time  | within 7 working days                  |

# pogo pin drawing



pogo pin picture





Related pogo pin



















## Fcatory&company



#### Our Service

- 1. We can reply yourinquiry within 24 working hours.
- 2. Customizeddesign is available and OEM are welcomed.
- 3. We can deliver the probe pins to our clients all over the world with speed and precision.
- 4. We can provide the lowest price with high quality product to our client .

#### **Main Products**

Spring loaded pin (single) for PCB, ICT, FCT testing etc;

Pogo pin (connector) to establish connection between two printed circuit b oards for charging,

locating, Battery, Semiconductor & Interconnect applications;

BGA test probe pin and Semiconductor testing;

Universal pin without spring, coating pin, LM pin with QZ and VZ series;

High current probe, Switch probe, Capacitance needle;

Terminal & receptacle /socket;

Other related ele