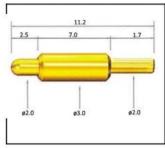

# pogo pin drawing

pogo pin picture

Related pogo pin

### Soldering Cup Pogo Pin SF-PPA1.57x11x100L

| Item           | SF-PPA1.57x11x100L                     |
|----------------|----------------------------------------|
| Plunger        | Brass with gold plated                 |
| Barrel         | Brass with gold plated                 |
| Spring         | stainless steel or music wire          |
| Current ration | 3A                                     |
| MOQ            | 1000                                   |
| Package        | 100pcs in a polybag or as your request |
| Shipping time  | within 7 working days                  |