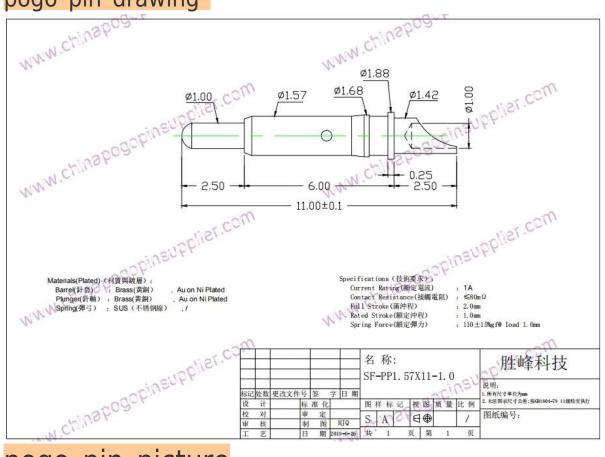

### Soldering Cup Pogo Pin SF-PPA1.57x11x100L

| Item           | SF-PPA1.57x11x100L                     |
|----------------|----------------------------------------|
| Plunger        | Brass with gold plated                 |
| Barrel         | Brass with gold plated                 |
| Spring         | stainless steel or music wire          |
| Current ration | 3A                                     |
| MOQ            | 1000                                   |
| Package        | 100pcs in a polybag or as your request |
| Shipping time  | within 7 working days                  |

# pogo pin drawing



pogo pin picture





Related pogo pin



















## Fcatory&company



#### Our Service

- 1. We can reply yourinquiry within 24 working hours.
- 2. Customizeddesign is available and OEM are welcomed.
- 3. We can deliver the probe pins to our clients all over the world with speed and precision.
- 4. We can provide the lowest price with high quality product to our client .

#### **Main Products**

Spring loaded pin (single) for PCB, ICT, FCT testing etc;

Pogo pin (connector) to establish connection between two printed circuit b oards for charging,

locating, Battery, Semiconductor & Interconnect applications;

BGA test probe pin and Semiconductor testing;

Universal pin without spring, coating pin, LM pin with QZ and VZ series;

High current probe, Switch probe, Capacitance need