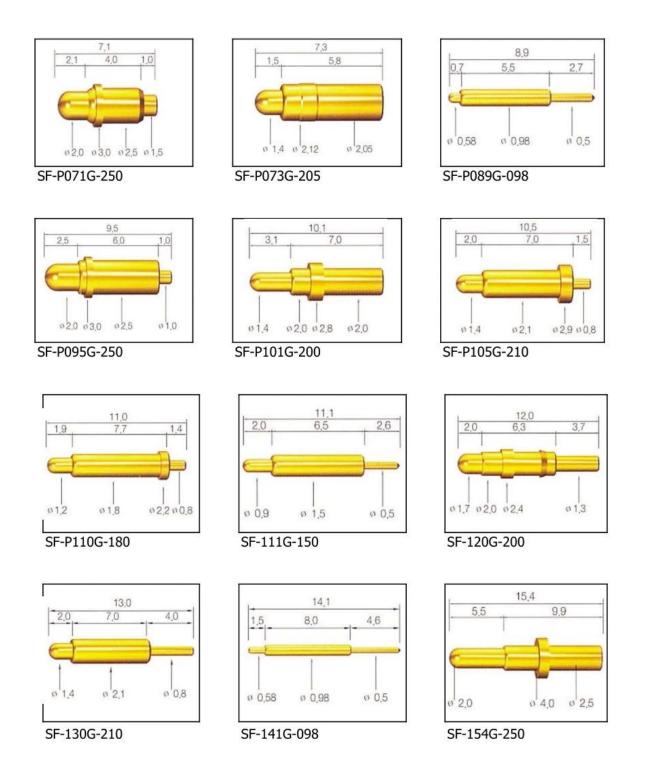

### Soldering Cup Pogo Pin SF-PPA1.57x11x100L

| Item           | SF-PPA1.57x11x100L                     |
|----------------|----------------------------------------|
| Plunger        | Brass with gold plated                 |
| Barrel         | Brass with gold plated                 |
| Spring         | stainless steel or music wire          |
| Current ration | 3A                                     |
| MOQ            | 1000                                   |
| Package        | 100pcs in a polybag or as your request |
| Shipping time  | within 7 working days                  |

# pogo pin drawing



pogo pin picture





Related pogo pin



















## Fcatory&company



#### Our Service

- 1. We can reply yourinquiry within 24 working hours.
- 2. Customizeddesign is available and OEM are welcomed.
- 3. We can deliver the probe pins to our clients all over the world with speed and precision.
- 4. We can provide the lowest price with high quality product to our client .

#### **Main Products**

Spring loaded pin (single) for PCB, ICT, FCT testing etc;

Pogo pin (connector) to establish connection between two printed circuit b oards for charging,

locating, Battery, Semiconductor & Interconnect applications;

BGA test probe pin and Semiconductor testing;

Universal pin without spring, coating pin, LM pin with QZ and VZ series;

High current probe, Switch probe, Capacitance needle;

Terminal & receptacle /socket;

Other