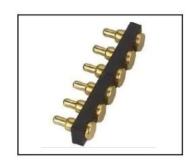

### Soldering Cup Pogo Pin SF-PPA1.57x11x100L

| Item           | SF-PPA1.57x11x100L                     |
|----------------|----------------------------------------|
| Plunger        | Brass with gold plated                 |
| Barrel         | Brass with gold plated                 |
| Spring         | stainless steel or music wire          |
| Current ration | 3A                                     |
| MOQ            | 1000                                   |
| Package        | 100pcs in a polybag or as your request |
| Shipping time  | within 7 working days                  |

# pogo pin drawing



pogo pin picture





Related pogo pin



















## Fcatory&company



#### Our Service

- 1. We can reply yourinquiry within 24 working hours.
- 2. Customizeddesign is available and OEM are welcomed.
- 3. We can deliverthe probe pins to our clients all over the world with speed and precision.
- 4. We can provide the lowest price with high quality product to our client .

## Main Products

#### Spring loaded pin (single) for PCB, ICT, FCT testing etc;

Pogo pin (connector) to establish connection between two printed circuit b oards for charging,

locating, Battery, Semiconductor & Interconnect applications;

#### BGA test probe pin and Semiconductor testing;

Universal pin without spring, coating pin, LM pin with QZ and VZ series;

High current probe, Switch probe, Capacitance needle;

Terminal & receptacle /socket;

Other related elec