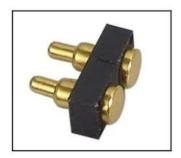

### Soldering Cup Pogo Pin SF-PPA1.57x11x100L

| Item           | SF-PPA1.57x11x100L                     |
|----------------|----------------------------------------|
| Plunger        | Brass with gold plated                 |
| Barrel         | Brass with gold plated                 |
| Spring         | stainless steel or music wire          |
| Current ration | 3A                                     |
| MOQ            | 1000                                   |
| Package        | 100pcs in a polybag or as your request |
| Shipping time  | within 7 working days                  |

# pogo pin drawing

pogo pin picture

Related pogo pin