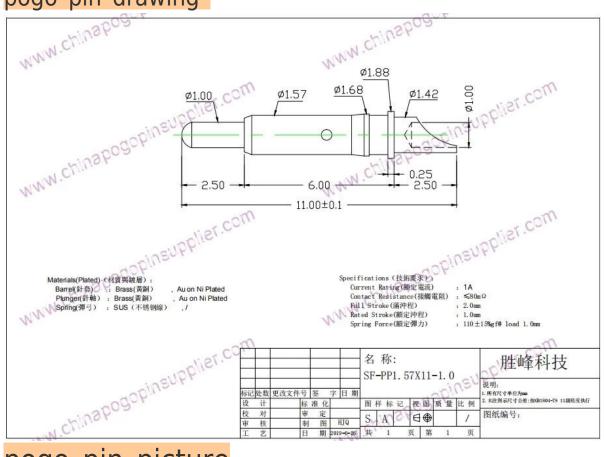

### Soldering Cup Pogo Pin SF-PPA1.57x11x100L

| Item           | SF-PPA1.57x11x100L                     |
|----------------|----------------------------------------|
| Plunger        | Brass with gold plated                 |
| Barrel         | Brass with gold plated                 |
| Spring         | stainless steel or music wire          |
| Current ration | 3A                                     |
| MOQ            | 1000                                   |
| Package        | 100pcs in a polybag or as your request |
| Shipping time  | within 7 working days                  |

# pogo pin drawing

pogo pin picture

Related pogo pin