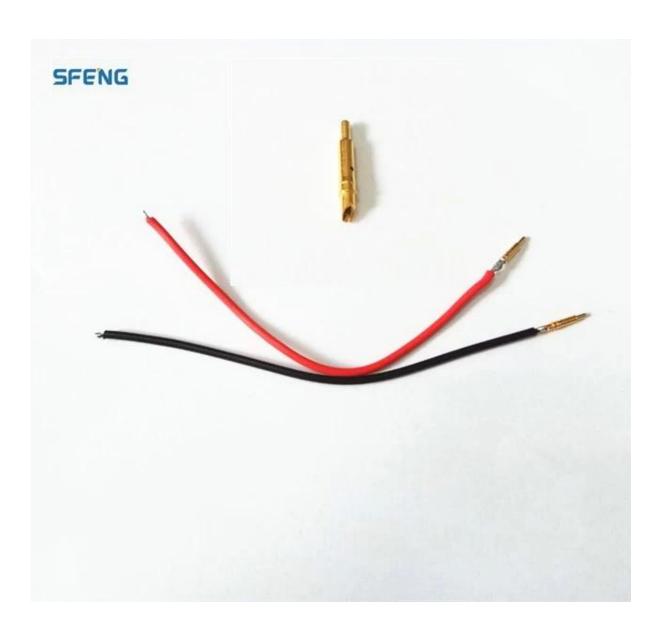

### Soldering Cup Pogo Pin SF-PPA1.57x11x100L

| Item           | SF-PPA1.57x11x100L                     |
|----------------|----------------------------------------|
| Plunger        | Brass with gold plated                 |
| Barrel         | Brass with gold plated                 |
| Spring         | stainless steel or music wire          |
| Current ration | 3A                                     |
| MOQ            | 1000                                   |
| Package        | 100pcs in a polybag or as your request |
| Shipping time  | within 7 working days                  |

# pogo pin drawing



pogo pin picture





Related pogo pin



















## Fcatory&company



#### Our Service

- 1. We can reply yourinquiry within 24 working hours.
- 2. Customizeddesign is available and OEM are welcomed.
- 3. We can deliverthe probe pins to our clients all over the world with speed and precision.
- 4. We can provide the lowest price with high quality product to our client .

## Main Products

#### Spring loaded pin (single) for PCB, ICT, FCT testing etc;

Pogo pin (connector) to establish connection between two printed circuit b oards for charging,

locating, Battery, Semiconductor & Interconnect applications;

#### BGA test probe pin and Semiconductor testing;

Universal pin without spring, coating pin, LM pin with QZ and VZ series;

High current probe, Switch probe, Capacitance needle;

Terminal & r