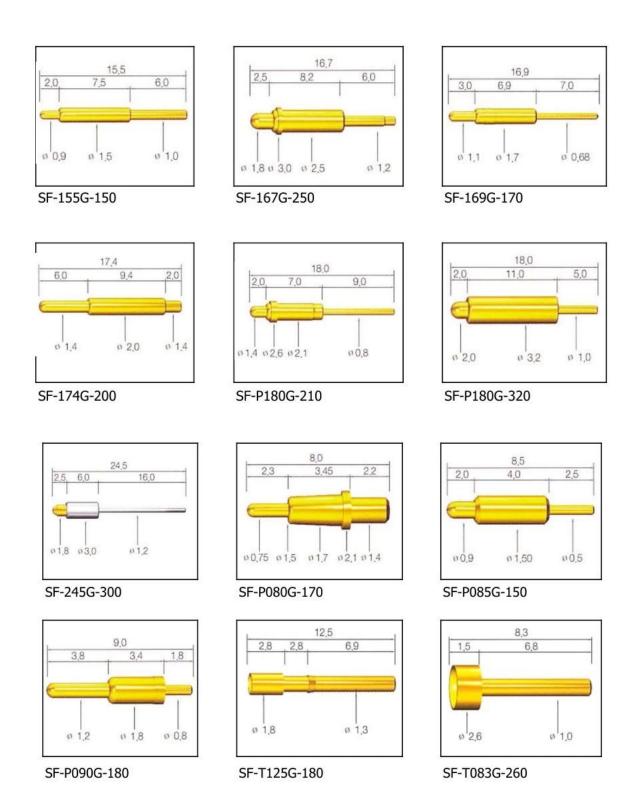

### Soldering Cup Pogo Pin SF-PPA1.57x11x100L

| Item           | SF-PPA1.57x11x100L                     |
|----------------|----------------------------------------|
| Plunger        | Brass with gold plated                 |
| Barrel         | Brass with gold plated                 |
| Spring         | stainless steel or music wire          |
| Current ration | 3A                                     |
| MOQ            | 1000                                   |
| Package        | 100pcs in a polybag or as your request |
| Shipping time  | within 7 working days                  |

# pogo pin drawing



pogo pin picture





Related pogo pin



















## Fcatory&company



#### Our Service

- 1. We can reply yourinquiry within 24 working hours.
- 2. Customizeddesign is available and OEM are welcomed.
- 3. We can deliverthe probe pins to our clients all over the world with speed and precision.
- 4. We can provide the lowest price with high quality product to our client .

## Main Products

#### Spring loaded pin (single) for PCB, ICT, FCT testing etc;

Pogo pin (connector) to establish connection between two printed circuit b oards for charging,

locating, Battery, Semiconductor & Interconnect applications;

#### BGA test probe pin and Semiconductor testing;

Universal pin without spring, coating pin, LM pin with QZ and VZ series;

High current probe, Switch probe, Capacitance needle;

Terminal & receptacle /socket;

Othe