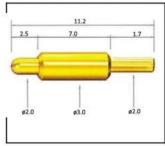

### Soldering Cup Pogo Pin SF-PPA1.57x11x100L

| Item           | SF-PPA1.57x11x100L                     |
|----------------|----------------------------------------|
| Plunger        | Brass with gold plated                 |
| Barrel         | Brass with gold plated                 |
| Spring         | stainless steel or music wire          |
| Current ration | 3A                                     |
| MOQ            | 1000                                   |
| Package        | 100pcs in a polybag or as your request |
| Shipping time  | within 7 working days                  |

# pogo pin drawing



pogo pin picture





Related pogo pin



















## Fcatory&company



#### Our Service

- 1. We can reply yourinquiry within 24 working hours.
- 2. Customizeddesign is available and OEM are welcomed.
- 3. We can deliverthe probe pins to our clients all over the world with speed and precision.
- 4. We can provide the lowest price with high quality product to our client .

## Main Products

#### Spring loaded pin (single) for PCB, ICT, FCT testing etc;

Pogo pin (connector) to establish connection between two printed circuit b oards for charging,

locating, Battery, Semiconductor & Interconnect applications;

#### BGA test probe pin and Semiconductor testing;

Universal pin without spring, coating pin, LM pin with QZ and VZ series;

High current probe, Switch probe, Capacitance needle;

Terminal & receptacle /socket;

Other