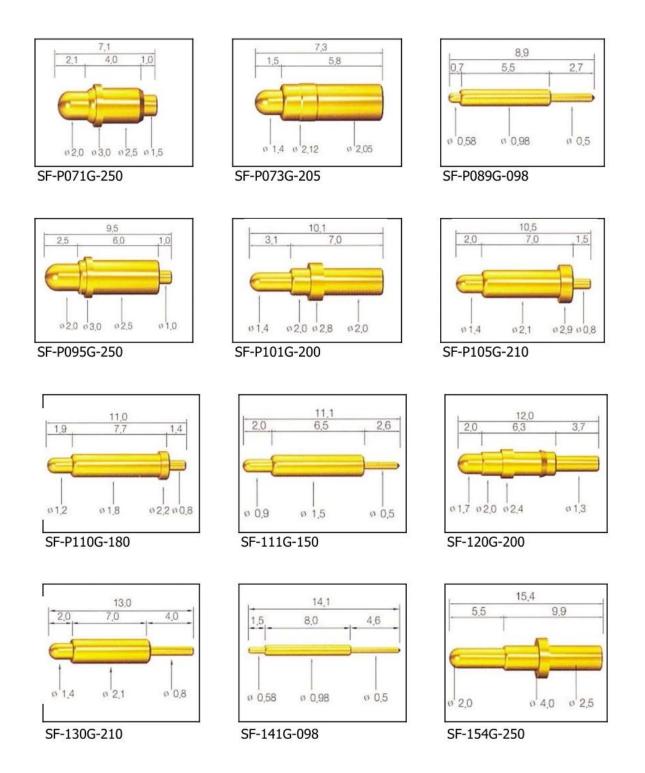

### Soldering Cup Pogo Pin SF-PPA1.57x11x100L

| Item           | SF-PPA1.57x11x100L                     |
|----------------|----------------------------------------|
| Plunger        | Brass with gold plated                 |
| Barrel         | Brass with gold plated                 |
| Spring         | stainless steel or music wire          |
| Current ration | 3A                                     |
| MOQ            | 1000                                   |
| Package        | 100pcs in a polybag or as your request |
| Shipping time  | within 7 working days                  |

# pogo pin drawing



pogo pin picture





Related pogo pin



















## Fcatory&company



#### Our Service

- 1. We can reply yourinquiry within 24 working hours.
- 2. Customizeddesign is available and OEM are welcomed.
- 3. We can deliverthe probe pins to our clients all over the world with speed and precision.
- 4. We can provide the lowest price with high quality product to our client .

## Main Products

#### Spring loaded pin (single) for PCB, ICT, FCT testing etc;

Pogo pin (connector) to establish connection between two printed circuit b oards for charging,

locating, Battery, Semiconductor & Interconnect applications;

#### BGA test probe pin and Semiconductor testing;

Universal pin without spring, coating pin, LM pin with QZ and VZ series;

High current probe, Switch probe, Capacitance needle;

Terminal & receptacle /socket;

Ot