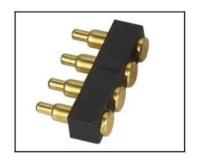

### Soldering Cup Pogo Pin SF-PPA1.57x11x100L

| Item           | SF-PPA1.57x11x100L                     |
|----------------|----------------------------------------|
| Plunger        | Brass with gold plated                 |
| Barrel         | Brass with gold plated                 |
| Spring         | stainless steel or music wire          |
| Current ration | 3A                                     |
| MOQ            | 1000                                   |
| Package        | 100pcs in a polybag or as your request |
| Shipping time  | within 7 working days                  |

# pogo pin drawing



pogo pin picture





Related pogo pin



















## Fcatory&company



#### Our Service

- 1. We can reply yourinquiry within 24 working hours.
- 2. Customizeddesign is available and OEM are welcomed.
- 3. We can deliverthe probe pins to our clients all over the world with speed and precision.
- 4. We can provide the lowest price with high quality product to our client .

## Main Products

#### Spring loaded pin (single) for PCB, ICT, FCT testing etc;

Pogo pin (connector) to establish connection between two printed circuit b oards for charging,

locating, Battery, Semiconductor & Interconnect applications;

#### BGA test probe pin and Semiconductor testing;

Universal pin without spring, coating pin, LM pin with QZ and VZ series;

High current probe, Switch probe, Capacitance needle;

Terminal & receptacle /socket;

Other related el