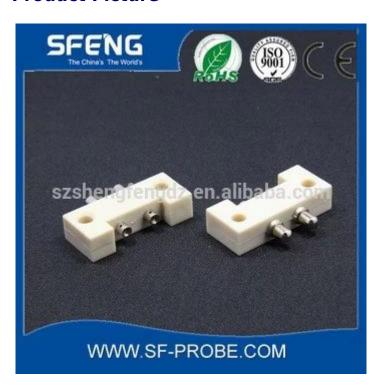

## **Product Specification**

| Brand       | SFENG                                      |
|-------------|--------------------------------------------|
| Item number | pogo pim                                   |
| Plating     | Ni-plated or Gold-plated                   |
| Lead time   | 7 working days after receiving the payment |

### **Product Picture**



### **Our Service**

- 1. We can reply your inquiry within 24 working hours.
- 2. Customized design is available and OEM are welcomed.
- 3. We can deliver the probe pins to our clients all over the world with speed and precision.
- 4. We can provide the lowest price with high quality product to our client

#### **Main Products**

Spring loaded pin (single) for PCB, ICT, FCT testing etc;

Pogo pin (connector) to establish connection between two printed circuit boards for charging, locating, Battery, Semiconductor & Interconnect applications;

Double ended probe for BGA and Semiconductor testing;

Universal pin without spring, coating pin, LM pin with QZ and VZ series;

High current probe, Switch probe, Capacitance needle;

Terminal & receptacle /socket;

Other related electronic component