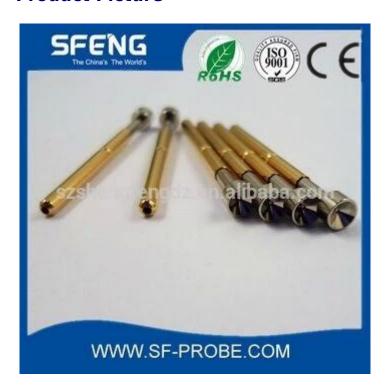

## **Product Specification**

| Brand       | SFENG                                      |
|-------------|--------------------------------------------|
| Item number | SF-P125                                    |
| Plating     | Ni-plated or Gold-plated                   |
| Lead time   | 7 working days after receiving the payment |

### **Product Picture**



#### **Our Service**

- 1. We can reply your inquiry within 24 working hours.
- 2. Customized design is available and OEM are welcomed.
- 3. We can deliver the probe pins to our clients all over the world with speed and precision.
- 4. We can provide the lowest price with high quality product to our client

#### **Main Products**

Spring loaded pin (single) for PCB, ICT, FCT testing etc;

Pogo pin (connector) to establish connection between two printed circuit boards for charging, locating, Battery, Semiconductor & Interconnect applications;

Double ended probe for BGA and Semiconductor testing;

Universal pin without spring, coating pin, LM pin with QZ and VZ series;

High current probe, Switch probe, Capacitance needle;

Terminal & receptacle /socket;

Other related electronic componen