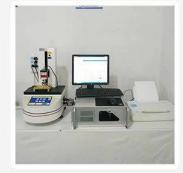

#### **Measuring equipment**

# Measuring Equipment >

## **Measuring Equipment:**

- 1. Agilent current testing;
- 2. Quadratic element measurement
- **3.Load Curve Meter**
- **4.Bond Test**
- **5.Life Fatigue Test**

Exibition