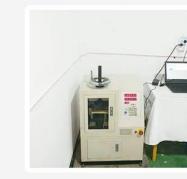

#### **Measuring equipment**

# Measuring Equipment >

## **Measuring Equipment:**

- 1. Agilent current testing;
- 2. Quadratic element measurement
- **3.Load Curve Meter**
- **4.Bond Test**
- **5.Life Fatigue Test**

Exibition