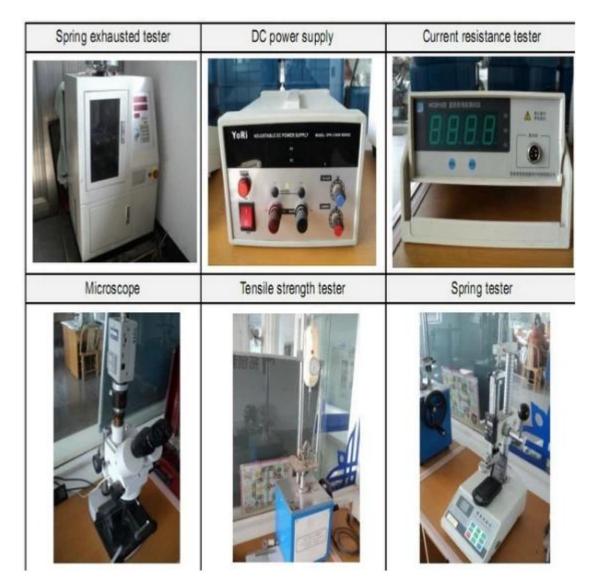

hours.
- 2. Customized design is available and OEM are welcomed.
- 3. We can deliver the probe pins to our clients all over the world with speed and precision.
- 4. We can provide the lowest price with high quality product to our client

### **Main Products**

Spring loaded pin (single) for PCB, ICT, FCT testing etc;

Pogo pin (connector) to establish connection between two printed circuit boards for charging, locati ng, Battery, Semiconductor & Interconnect applications;

Double ended probe for BGA and Semiconductor testing;

Universal pin without spring, coating pin, LM pin with QZ and VZ series;

High current probe, Switch probe, Capacitance needle;

Terminal & receptacle /socket;

Other related electronic components, 30# OK wire, Jig locks, POM, Iron hinge etc

# **Quality Control**



## **Packing Picture**