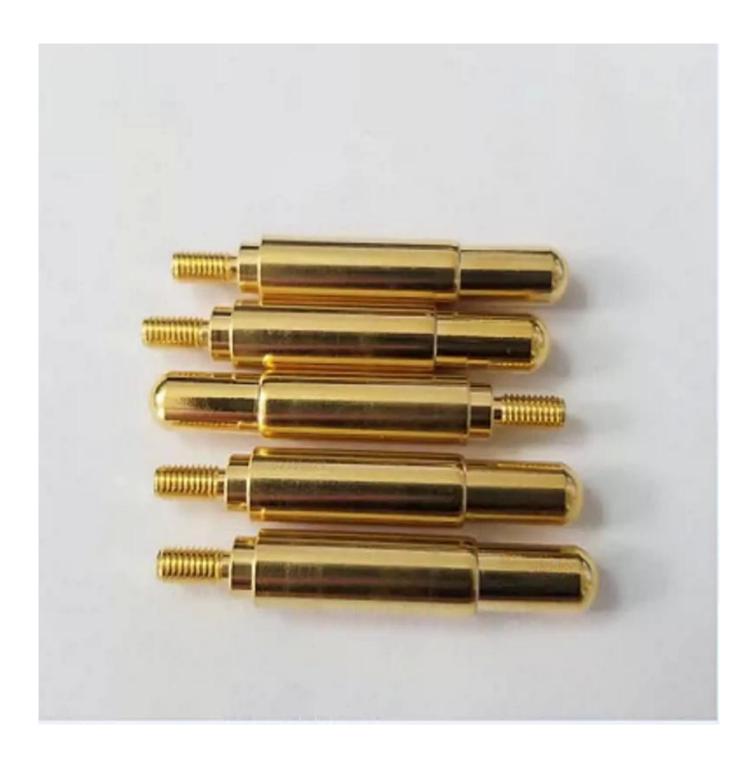

research, development, production, and sales. (**pogo pin connector on sale china**)Products include incircuit spring test probe, semiconductor spring test probe, battery charging pogo pin and the related accessories. Products are widely used in technology, automobiles, energy, telecommunications, medical, and other peripheral electronic products.

### **Product Specification:**



## **Product Description:**

| Product Name | Spring Loaded Pogo pin |
|--------------|------------------------|
| Item No.     | SF-PPA5.8*36-J/M3      |
| Material     | Brass                  |

| Plating  | Au plating over Nickel  |
|----------|-------------------------|
| Current  | 2-3A                    |
| Samples  | Samples can be provided |
| Leadtime | 7-10 days               |

## **Product Show**



# 💢 Application



# Package:



### FAQ:

#### Q1.Are you a manufacturer?

A1: (<u>pogo pin charging wholesales china</u>) Yes, we are an experienced manufacturer with our own molds and production lines.

#### Q2. How about quality of products?

A2: Our technicians and QC teams test the products one by one using aging line, professional devices and instruments to ensure the quality for all products.

#### Q3.How about price?

A3: We are a manufacturer and always offer our customers the most competitive prices.

#### Q4. How to place an order?

A4: Contact with online service, or sent email to us directly, we will reply to you with product price,

specifications, packing etc. soon. Thank you.

Q5.May I buy samples from you?

A5: Yes! You are welcome to place sample order to test our supe