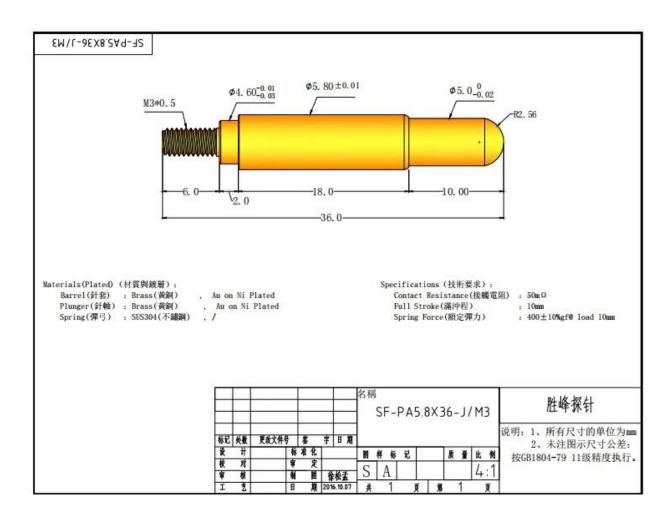

### **Product Specification:**

## **Product Description:**

| Product Name | Spring Loaded Pogo pin |
|--------------|------------------------|
| Item No.     | SF-PPA5.8*36-J/M3      |
| Material     | Brass                  |

| Plating  | Au plating over Nickel  |
|----------|-------------------------|
| Current  | 2-3A                    |
| Samples  | Samples can be provided |
| Leadtime | 7-10 days               |