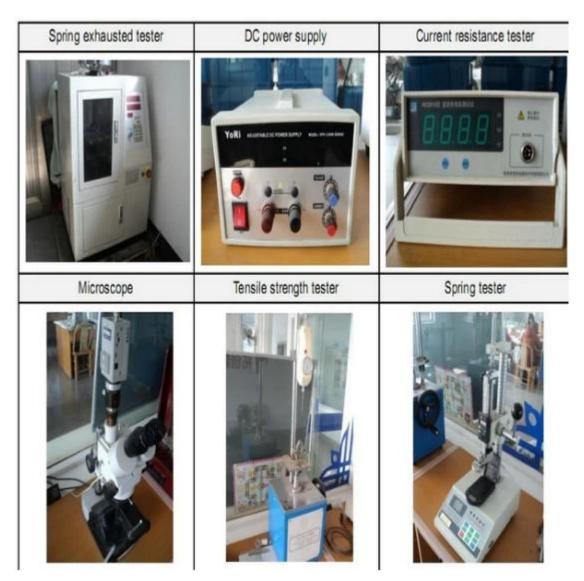

ours.
- 2. Customized design is available and OEM are welcomed.
- 3. We can deliver the probe pins to our clients all over the world with speed and precision.
- 4. We can provide the lowest price with high quality product to our client

#### **Main Products**

Spring loaded pin (single) for PCB, ICT, FCT testing etc;

Pogo pin (connector) to establish connection between two printed circuit boards for charging, locati ng, Battery, Semiconductor & Interconnect applications;

Double ended probe for BGA and Semiconductor testing;

Universal pin without spring, coating pin, LM pin with QZ and VZ series;

High current probe, Switch probe, Capacitance needle;

Terminal & receptacle /socket;

Other related electronic components, 30# OK wire, Jig locks, POM, Iron hinge etc

## **Quality Control**



# **Packing Picture**



Welcome to inquiry us at any time if you have any assistance!