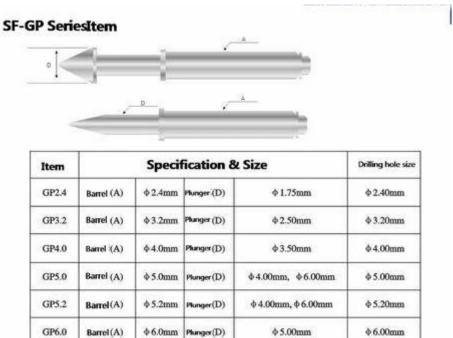

# **Main Products**

Spring loaded pin (single) for PCB, ICT, FCT testing etc;

Pogo pin (connector) to establish connection between two printed circuit boards for charging, locati ng, Battery, Semiconductor & Interconnect applications;