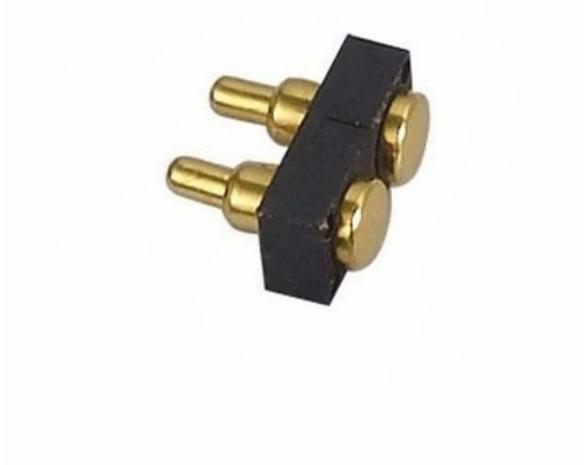

| SFENG                          |
|---------------------|--------------------------------|
| Model               | Spring loaded pogo pin         |
| Plunger             | Brass                          |
| Body                | Brass                          |
| Spring              | Stainless steel                |
| Spring force        | Customized                     |
| Full travel         | Customized                     |
| Switch path         | Customized                     |
| Current Resistance  | NO                             |
| Spacing             | NO                             |
| Mounting dimensions | NO                             |
| MOQ                 | 100                            |
| delivery time       | 15 Days after confirming order |

# Pogo pin Image







Pogo pin drawing





#### our service

- 1. Quick response.
- 2. Customized is accepted.
- 3. Short production time and fast delivery.
- 4. High quality and good price.

#### Main products

Spring-loaded pin (single) of PCB, ICT, FCT testing;

Spring pin (connector) to establish a connection between two printed circuit boards for charging, positioning, batteries, semiconductors and amplifiers; interconnect applications;

BGA and semiconductor test double-ended probe;

Universal pin no spring, paint needle, LM pin QZ and VZ series;

High current probe, the probe switches, capacitors needle;

Pier and amplifier; socket / socket;

Other related electronic components, 30 # OK line, jig lock, POM, iron hinges, etc.

### Production process







3. Assemble workshop



4. Quality inspection