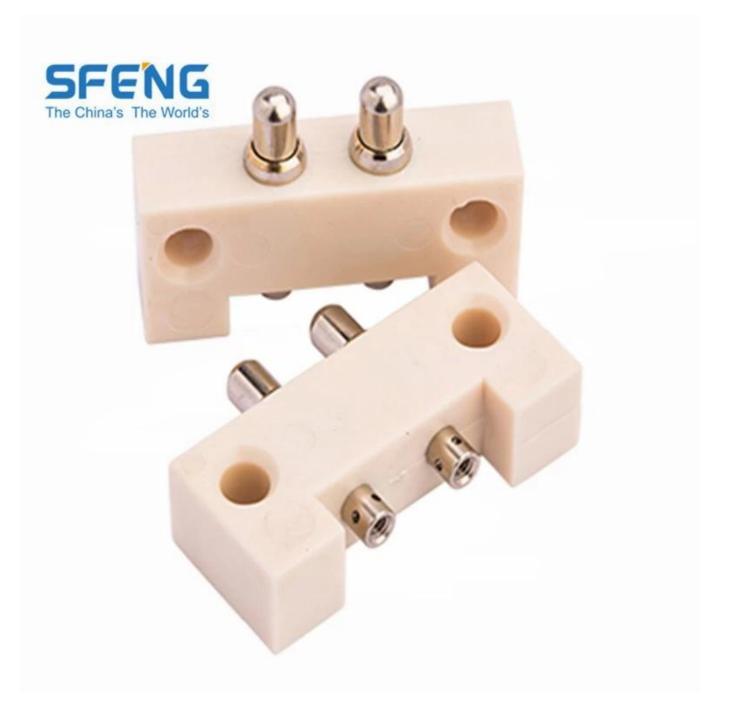

| SFENG                          |
|---------------------|--------------------------------|
| Model               | Spring loaded pogo pin         |
| Plunger             | Brass                          |
| Body                | Brass                          |
| Spring              | Stainless steel                |
| Spring force        | Customized                     |
| Full travel         | Customized                     |
| Switch path         | Customized                     |
| Current Resistance  | NO                             |
| Spacing             | NO                             |
| Mounting dimensions | NO                             |
| MOQ                 | 100                            |
| delivery time       | 15 Days after confirming order |

# Pogo pin Image







Pogo pin drawing





#### our service

- 1. Quick response.
- 2. Customized is accepted.
- 3. Short production time and fast delivery.
- 4. High quality and good price.

#### Main products

Spring-loaded pin (single) of PCB, ICT, FCT testing;

Spring pin (connector) to establish a connection between two printed circuit boards for charging, positioning, batteries, semiconductors and amplifiers; interconnect applications;

BGA and semiconductor test double-ended probe;

Universal pin no spring, paint needle, LM pin QZ and VZ series;

High current probe, the probe switches, capacitors needle;

Pier and amplifier; socket / socket;

Other related electronic components, 30 # OK line, jig lock, POM, iron hinges, etc.

### Production process







3. Assemble workshop



4. Quality inspect