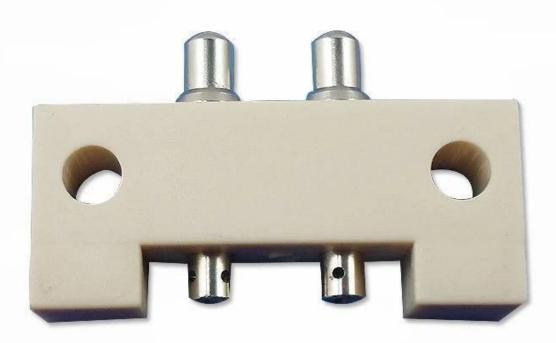

|
|---------------------|--------------------------------|
| Model               | Spring loaded pogo pin         |
| Plunger             | Brass                          |
| Body                | Brass                          |
| Spring              | Stainless steel                |
| Spring force        | Customized                     |
| Full travel         | Customized                     |
| Switch path         | Customized                     |
| Current Resistance  | NO                             |
| Spacing             | NO                             |
| Mounting dimensions | NO                             |
| MOQ                 | 100                            |
| delivery time       | 15 Days after confirming order |

# Pogo pin Image







Pogo pin drawing





#### our service

- 1. Quick response.
- 2. Customized is accepted.
- 3. Short production time and fast delivery.
- 4. High quality and good price.

#### Main products

Spring-loaded pin (single) of PCB, ICT, FCT testing;

Spring pin (connector) to establish a connection between two printed circuit boards for charging, positioning, batteries, semiconductors and amplifiers; interconnect applications;

BGA and semiconductor test double-ended probe;

Universal pin no spring, paint needle, LM pin QZ and VZ series;

High current probe, the probe switches, capacitors needle;

Pier and amplifier; socket / socket;

Other related electronic components, 30 # OK line, jig lock, POM, iron hinges, etc.

### Production process







3. Assemble workshop



4. Quality inspection







6. Packing

Tes