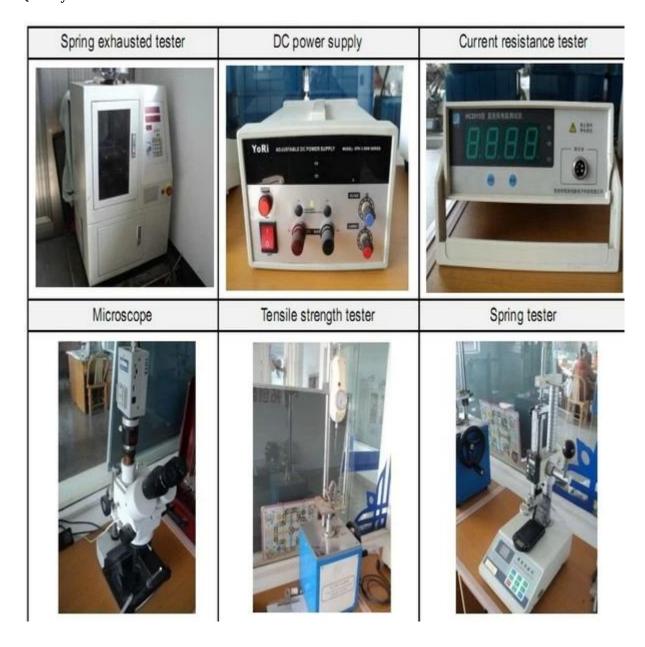

Customized design is available, OEM are welcomed
- 3. Delivery the probe pins to our clients all over the world with speed and precision
- 4.provide the lowest price with high quality to our client

## Main Products

- ---Spring loaded pin(single) for PCB,ICT,FCT testing,etc;
- ---Pogo pin(connector) to establish a(usuallytemporary)connection between two printed circuit boards for charing, locating, Battery, Semiconductor & interconnectApplications;

- ---Double ended probef orBGA&semiconudtion testing;
- ---Universal pin without spring, coatingpin, LM pin with QZ&VZ series;
- $\hbox{\it ---} High \ current \ probe, Switch \ probe, Capacitance \ needle...$
- ---Terminal&receptacle/socket;
- ---Other related electronic compents,30#OKwire,Jig locks,POM,Ironhinge,etc

## **Quality Control**



Packing Picture