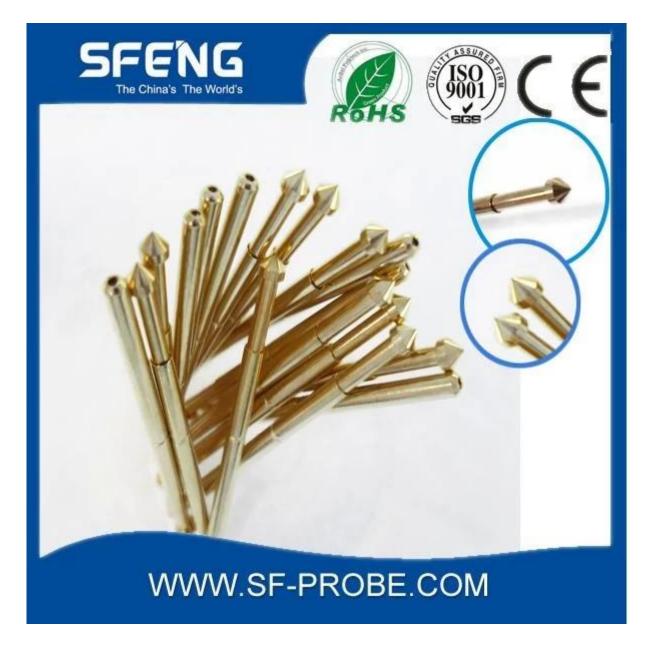

|
| Plunger            | Brass or Becu,gold or Ni plated            |
| Barrel             | Brass,gold or Ni plated                    |
| Spring             | SK4,music wire                             |
| Spring Force       | 100g                                       |
| Full Travel        | 2.5mm                                      |
| Current Ration     | 1.5A                                       |
| Current Resistance | $50 \mathrm{m}\Omega$                      |
| Pitch              | 1.27mm                                     |
| Mounting hole size | 0.9mm                                      |
| MOQ                | 100 pcs                                    |
| Lead time          | 7 working days after receiving the payment |

Product Picture



## Our Service

- 1. Reply your inquiry withn 24 working hours
- 2. Customized design is available, OEM are welcomed
- 3. Delivery the probe pins to our clients all over the world with speed and precision
- 4.provide the lowest price with high quality to our client

## Main Products

- ---Spring loaded pin(single) for PCB,ICT,FCT testing,etc;
- ---Pogo pin(connector) to establish a(usuallytemporary)connection between two printed circuit boards for charing, locating, Battery, Semiconductor & interconnectApplications;

- ---Double ended probef orBGA&semiconudtion testing;
- ---Universal pin without spring, coatingpin, LM pin with QZ&VZ series;
- $\hbox{\it ---} High \ current \ probe, Switch \ probe, Capacitance \ needle...$
- ---Terminal&receptacle/socket;
- ---Other related electronic co