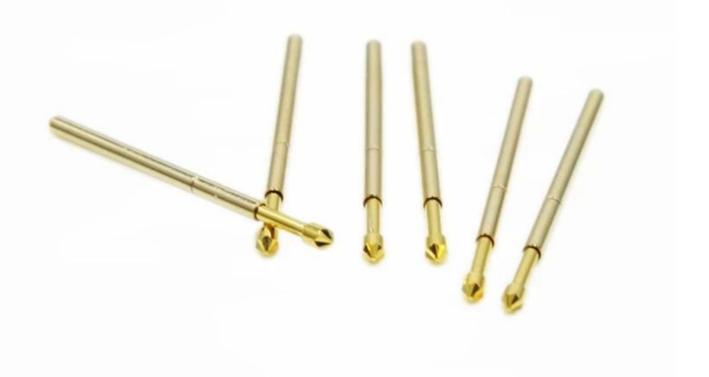

## **Product pictures**

#### Probe specifications SF-P111(技术规格)

- Recommended minimum center(最小间距): 1.90mm(.0748 ")
- Mounting hole size(钻孔尺寸):

压克力: 1.35mm(.0532")

电木板、玻璃纤维板: 1.40mm(.0551")

- Full travel(行程): 6.3(.2481")
- Spring force(弹簧压力): 120g
- Materials and finishes(材料及涂饰): Plunger:Be Cu,Rh plated

Spring:Stainless steel

Barrel:Brass,Gold plated

- Current ration(额定电流): 3A(安培)
- Contact resistance(接触电阻): 50mΩ(毫欧姆)