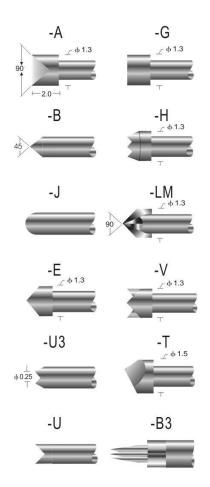

#### **Main Products**

Spring loaded pin (single) for PCB, ICT, FCT testing etc;

Pogo pin (connector) to establish connection between two printed circuit boards for charging, locating, Battery, Semiconductor & Interconnect applications;

Double ended probe for BGA and Semiconductor testing;

Universal pin without spring, coating pin, LM pin with QZ and VZ series;

High current probe, Switch probe, Capacitance needle;

Terminal & receptacle /socket;