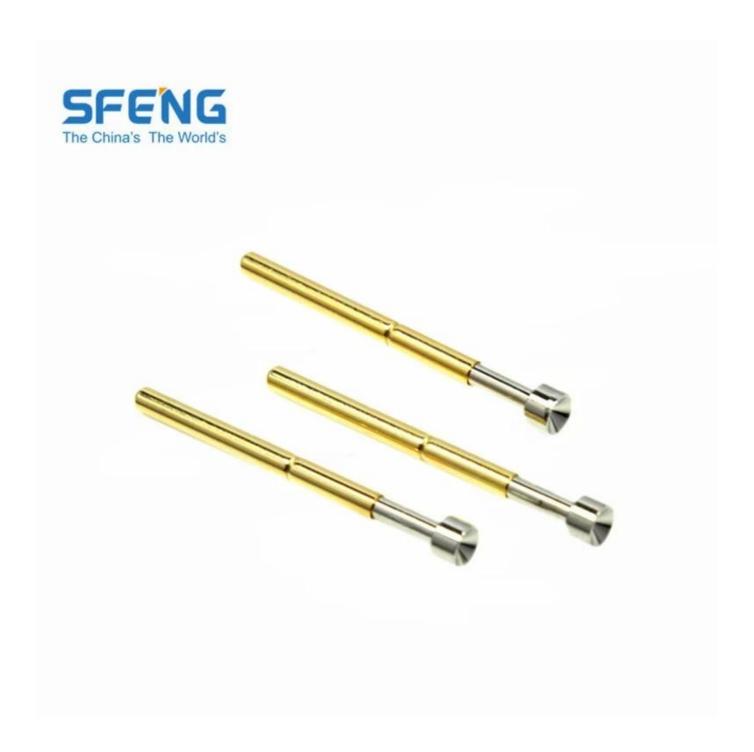

## **Product pictures**

#### Probe specifications SF-P111(技术规格)

- Recommended minimum center(最小间距): 1.90mm(.0748 ")
- Mounting hole size(钻孔尺寸):

压克力: 1.35mm(.0532")

电木板、玻璃纤维板: 1.40mm(.0551")

- Full travel(行程): 6.3(.2481")
- Spring force(弹簧压力): 120g
- Materials and finishes(材料及涂饰): Plunger:Be Cu,Rh plated

Spring:Stainless steel

Barrel:Brass,Gold plated

- Current ration(额定电流): 3A(安培)
- Contact resistance(接触电阻): 50mΩ(毫欧姆)