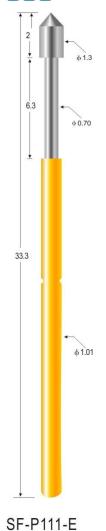

### SF-P111

#### Probe specifications SF-P111(技术规格)

- Recommended minimum center(最小间距): 1.90mm(.0748 ")
- Mounting hole size(钻孔尺寸):

压克力: 1.35mm(.0532")

电木板、玻璃纤维板: 1.40mm(.0551")

- Full travel(行程): 6.3(.2481")
- Spring force(弹簧压力): 120g
- Materials and finishes(材料及涂饰): Plunger:Be Cu,Rh plated

Spring:Stainless steel

Barrel:Brass,Gold plated

- Current ration(额定电流): 3A(安培)
- Contact resistance(接触电阻): 50mΩ(毫欧姆)