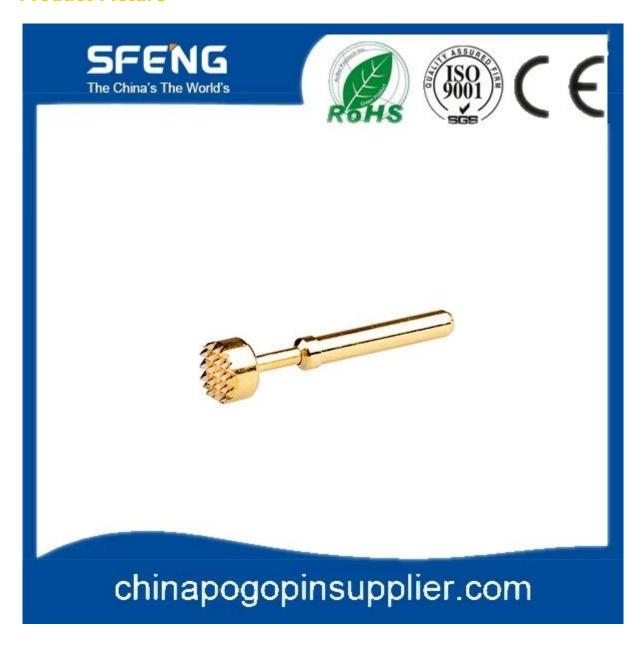

# **Product Specification**

| Brand                | SFENG                                      |
|----------------------|--------------------------------------------|
| Item number          | SFM103-202-605-A3002-G                     |
| Material and Plating | Brass,Gold-plated                          |
| Lead time            | 7 working days after receiving the payment |

## **Product Picture**



#### **Our Service**

- 1. We can reply your inquiry within 24 working hours.
- 2. Customized design is available and OEM are welcomed.

- 3. We can deliver the probe pins to our clients all over the world with speed and precision.
- 4. We can provide the lowest price with high quality product to our client

### **Main Products**

Spring loaded pin (single) for PCB, ICT, FCT testing etc;

Pogo pin (connector) to establish connection between two printed circuit boards for charging, locating, Battery, Semiconductor & Interconnect applications;

Double ended probe for BGA and Semiconductor testing;

Universal pin without spring, coating pin, LM pin with QZ and VZ series;

High current probe, Switch probe, Capacitance needle;

Terminal & receptacle /socket;

Other related electronic componen