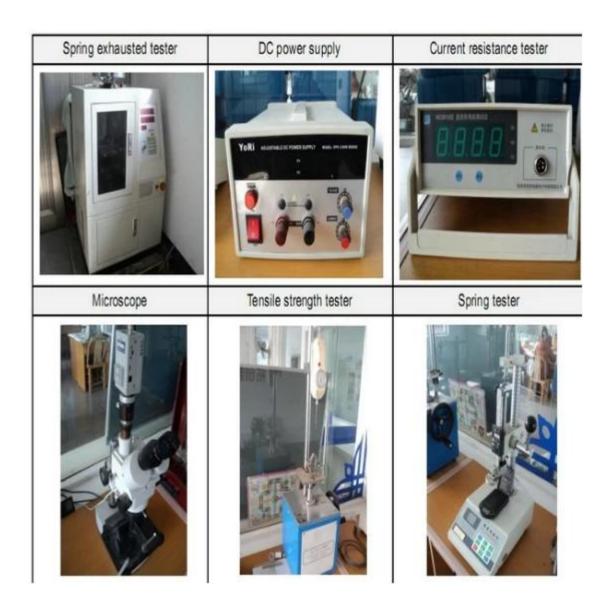

hours.
- 2. Customized design is available and OEM are welcomed.

- 3. We can deliver the probe pins to our clients all over the world with speed and precision.
- 4. We can provide the lowest price with high quality product to our client

### **Main Products**

Spring loaded pin (single) for PCB, ICT, FCT testing etc;

Pogo pin (connector) to establish connection between two printed circuit boards for charging, locating, Battery, Semiconductor & Interconnect applications;

Double ended probe for BGA and Semiconductor testing;

Universal pin without spring, coating pin, LM pin with QZ and VZ series;

High current probe, Switch probe, Capacitance needle;

Terminal & receptacle /socket;

Other related electronic components, 30# OK wire, Jig locks, POM, Iron hinge etc

## **Quality Control**



**Packing Picture**