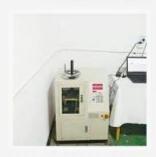

# Measuring Equipment:

- 1. Agilent current testing;
- 2. Quadratic element measurement
- 3.Load Curve Meter
- 4.Bond Test
- 5.Life Fatigue Test