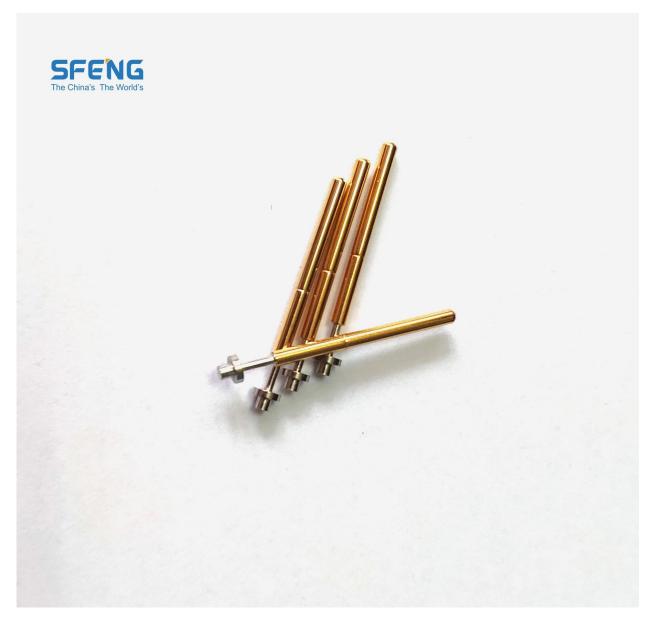

• Stable Current Becu Material Spring Loaded Contact Probe For Pcb Testing

## **Product description**

ICT probe pin are short for in-circuit testprobe pins, also called single ended probe pin. The probe pin is consisted of aspring, a barrel and a plunger. The probe pin is plated with gold over nickel.

ICT probe pins are mainly used fortesting the electrical performance of in-circuit components on PCB and the connection between circuit networks. It couldmeasure components such as resistors, capacitors, crystal oscillators, andperform functional tests of optocouplers, transformers, operational amplifiers, power supply modules and integrated circuits