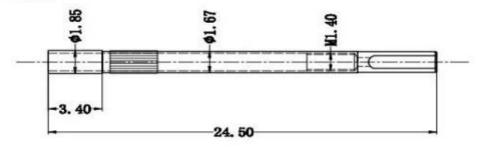

#### Step probe SF-L106-A1.8

Material and finishes

Plunger:Bronze or Brass or BeCu,gold plated or nickel plated;

Barrel:Brass, Gold plated or Nickel plated;

Spring:Stainless steel or Music wire;