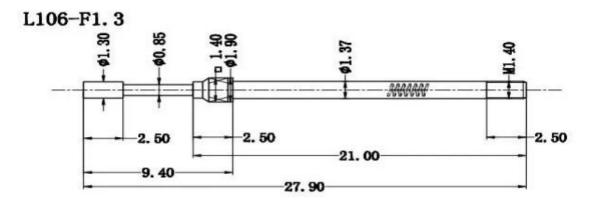

#### Step probe SF-L106-A1.8

Material and finishes

Plunger:Bronze or Brass or BeCu,gold plated or nickel plated;

Barrel:Brass, Gold plated or Nickel plated;

Spring:Stainless steel or Music wire;