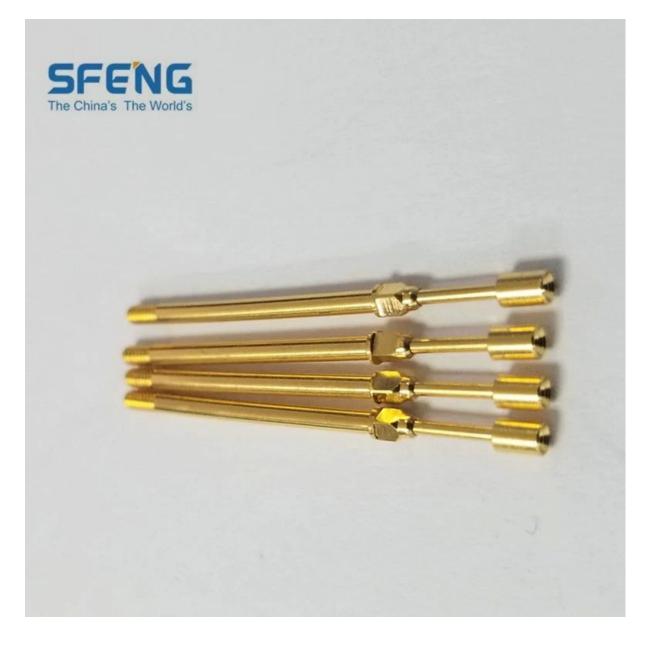

#### Step probe SF-L106-A1.8

Material and finishes Plunger:Bronze or Brass or BeCu,gold plated or nickel plated; Barrel:Brass,Gold plated or Nickel plated; Spring:Stainless steel or Music wire;

#### Pictures

Any tips, we could provide for you
If you are interested in it, pls contact me

L106-套管