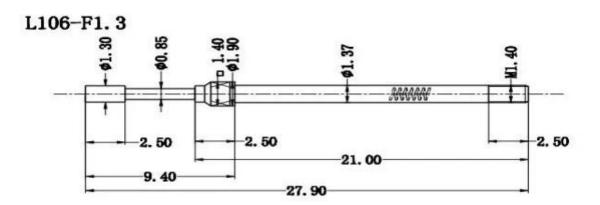

#### Step probe SF-L106-A1.8

Material and finishes Plunger:Bronze or Brass or BeCu,gold plated or nickel plated; Barrel:Brass,Gold plated or Nickel plated; Spring:Stainless steel or Music wire;

#### Pictures

Any tips, we could provide for you
If you are interested in it, pls contact me

L106-套管