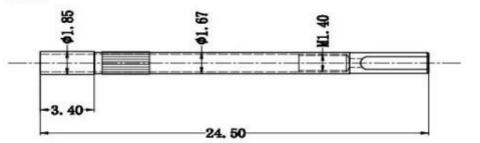

#### Step probe SF-L106-A1.8

Material and finishes Plunger:Bronze or Brass or BeCu,gold plated or nickel plated; Barrel:Brass,Gold plated or Nickel plated; Spring:Stainless steel or Music wire;

#### Pictures

Any tips, we could provide for you
If you are interested in it, pls contact me

L106-套管