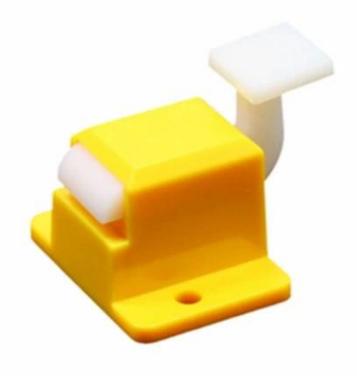

# Jig lock Image

## **Specifications**

| Brand               | SFENG                         |
|---------------------|-------------------------------|
| Model               | Plastic Short jig lock        |
| Plunger/            | V                             |
| Body                | /                             |
| Spring              | /                             |
| Spring force        | /                             |
| Full travel         | /                             |
| Plated              | /                             |
| Current Resistance  | NO                            |
| Spacing             | NO                            |
| Mounting dimensions | NO                            |
| MOQ                 | 100                           |
| delivery time       | 3 Days after confirming order |