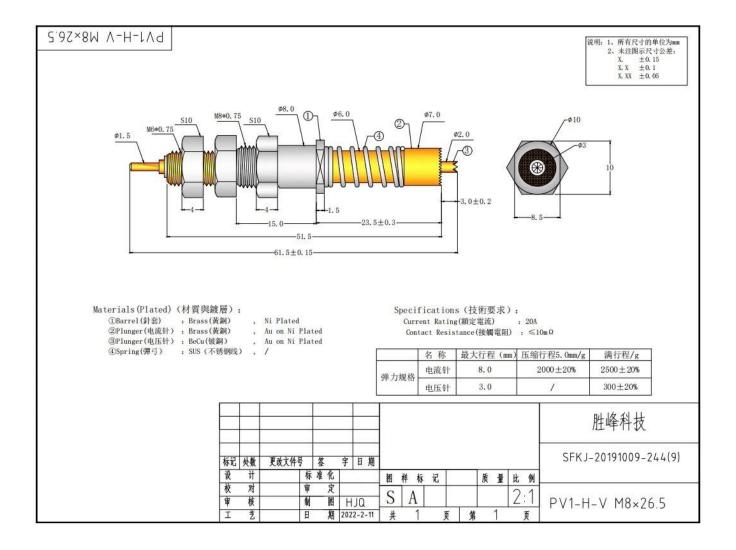

## **Product Parameters**

| Model Number       | PV1-H-V M8*26.5                                                                                       |
|--------------------|-------------------------------------------------------------------------------------------------------|
| Materials          | Barrel:Brass,Ni Plated<br>Plunger:Brass,Au on Ni Plated<br>Plunger:BeCu,Au on Ni Plated<br>Spring:SUS |
| Current Rating     | 20A                                                                                                   |
| Contact Resistance | ≤10mΩ                                                                                                 |
| MOQ                | 100pcs                                                                                                |
| Lead time          | 7 working days after receiving the payment                                                            |

### Product Details