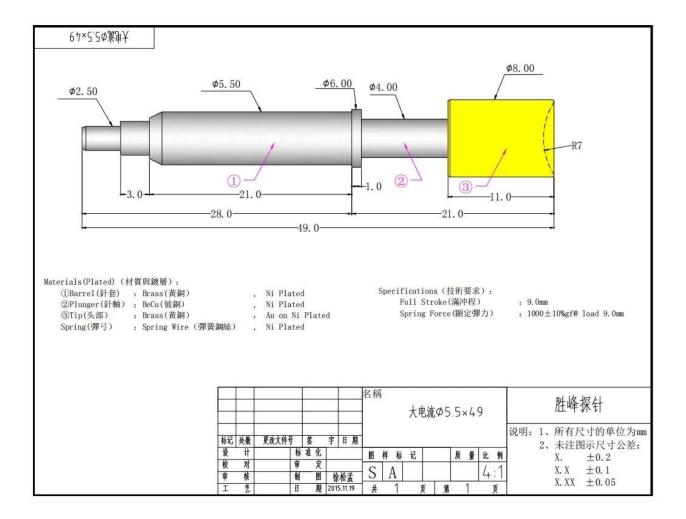

### **Product Parameters**

| Model Number           | SF-5.5*49                                                                         |
|------------------------|-----------------------------------------------------------------------------------|
| Full travel            | 9.0mm                                                                             |
| Spring force           | 1000±10%gf@ load 9.0mm                                                            |
| Materials and finishes | plunger∏Be Cu,Ni plated<br>Barrel∏Brass,Ni plated<br>Spring∏Spring Wire,Ni plated |
| MOQ                    | 100pcs                                                                            |
| Lead time              | 7 working days after receiving the payment                                        |

### Product Details