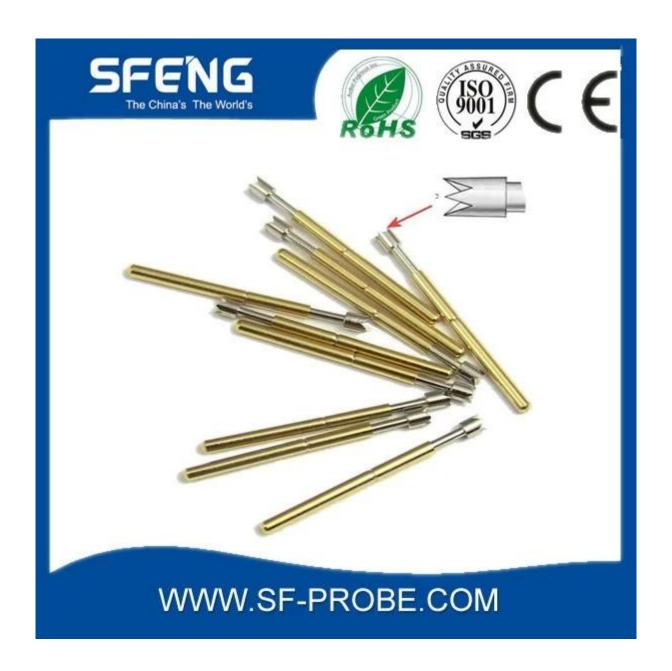

## **Product Image**

### main products

spring pin (single) for PCBs, ICT, FCT testing etc;

Pogo pin (connector) to establish the connection between the two circuit boards for loading, location, battery, Semiconductor & amp; amp; interconnect applications;

double ended probe for BGA and semiconductor testing;

Universal pin without spring coat pin, pin LM with QZ and VZ series;

High current probe, Switch probe needle capacitance;

Terminal & amp; amp; receptacle / plug;