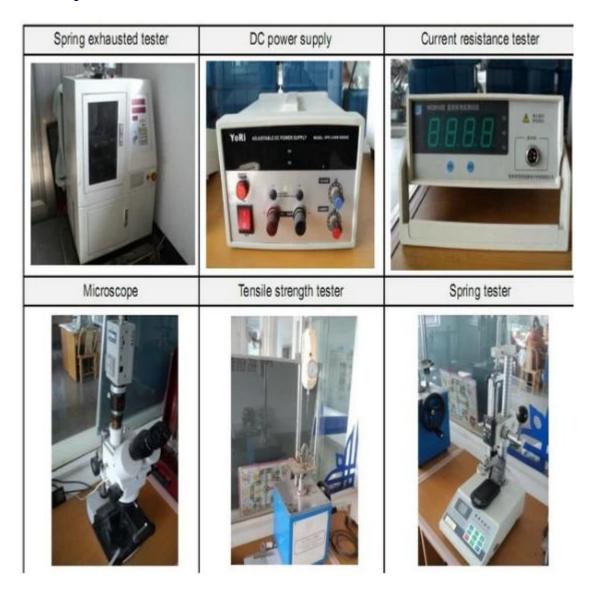

- 2. custom Design is available and OEM are welcome.
- 3. We can deliver the probe pins to our customers all over the world with speed and precision.
- 4. We can provide the lowest price with high quality products to our customers.

### main products

spring pin (single) for PCBs, ICT, FCT testing etc;

Pogo pin (connector) to establish the connection between the two circuit boards for loading, location, battery, Semiconductor & amp; amp; interconnect applications;

double ended probe for BGA and semiconductor testing;

Universal pin without spring coat pin, pin LM with QZ and VZ series;

High current probe, Switch probe needle capacitance;

Terminal & amp; amp; receptacle / plug;

Other related electronic components, wire # 30 OK, Jig locks, POM, hinge iron etc.

## **Quality control**



# **Packing Photo**