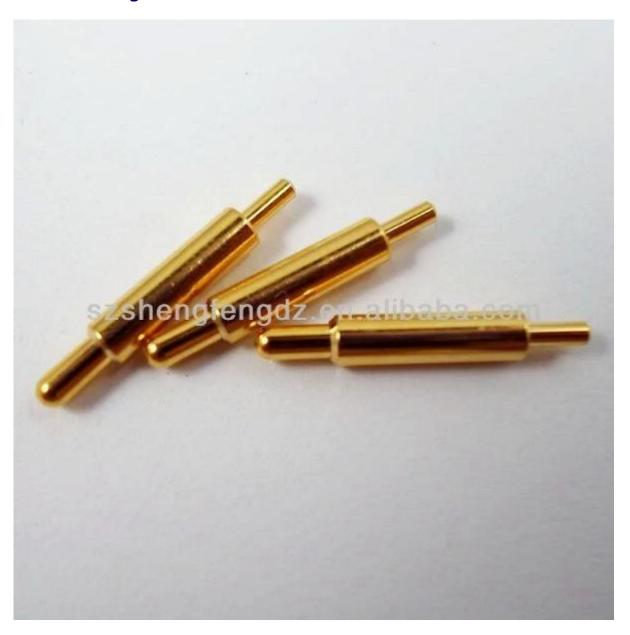

# **Product Image**

### main products

spring pin (single) for PCBs, ICT, FCT testing etc;

Pogo pin (connector) to establish the connection between the two circuit boards for loading, location, battery, Semiconductor & amp; amp; interconnect applications;