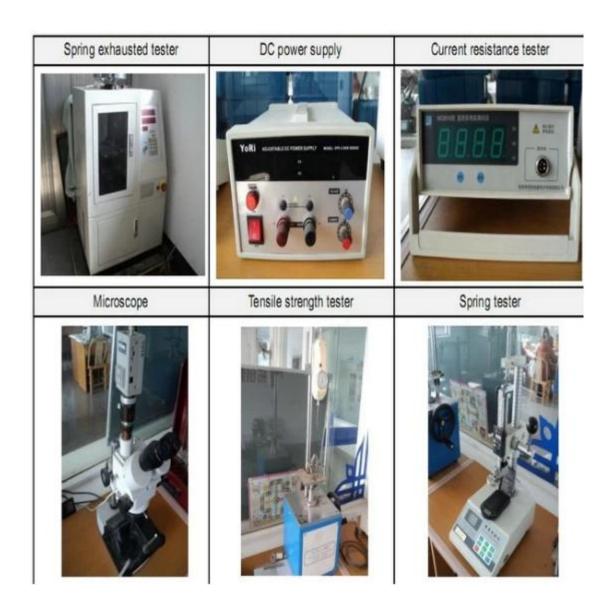

- 2. custom Design is available and OEM are welcome.
- 3. We can deliver the probe pins to our customers all over the world with speed and precision.
- 4. We can provide the lowest price with high quality products to our customers.

### main products

spring pin (single) for PCBs, ICT, FCT testing etc;

Pogo pin (connector) to establish the connection between the two circuit boards for loading, location, battery, Semiconductor & amp; amp; interconnect applications;

double ended probe for BGA and semiconductor testing;

Universal pin without spring coat pin, pin LM with QZ and VZ series;

High current probe, Switch probe needle capacitance;

Terminal & amp; amp; receptacle / plug;

Other related electronic components, wire # 30 OK, Jig locks, POM, hinge iron etc.

### **Quality control**



# **Packing Photo**